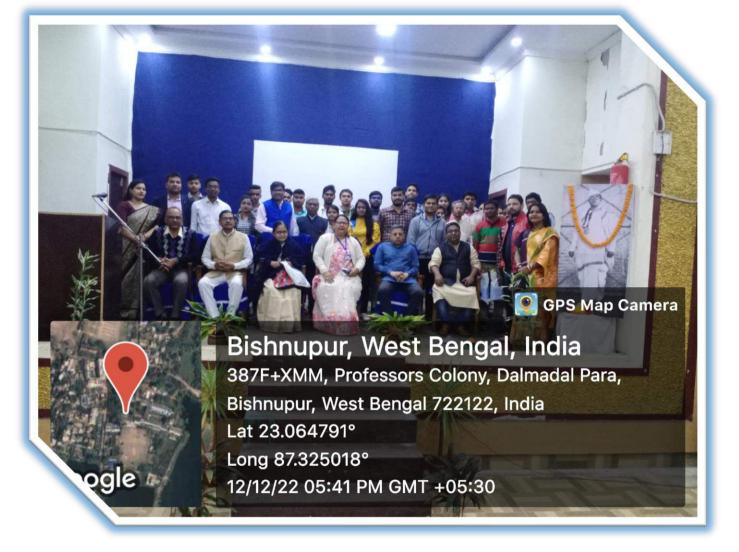

ww.ramanandacollege.org

Date - 09.12.2022

### NOTICE

It is hereby notified that a One-day National Level Seminar on Netaji Subhash Chandra Bose will be organized by IQAC, Ramananda College & its Alumni Association at 1.00 p.m. on 12.12.2022 (Monday) in our College. All the Students, Teachers and Non-teaching staff are requested to remain present at the seminar to make it successful.

Topic of Seminar:

"The Great Nationalist Hero, Netaji Subhash Chandra Bose: His Visions for India"

Hon'ble Speakers:

Mr. Anuj Dhar (Eminent Author & Journalist)

&

Mr. Chandrachur Ghosh (Eminent Author & Researcher)

Venue: Auditorium Hall, Ramananda College

ESTD-1945 M (BANKURA) (Dr. Swapna Ghorai)
Principal
Ramananda College
Bishnupur, Bankura

Principal Ramananda College Bishnupur, Bankura















BISHNUPUR \* BANKURA Pin - 722122, West Bengal Mob:- 6297976619 e-mail: principalramananda@gmail.com Website: www.ramanandaoplege.org

Estd.:1945

UGC Recognized & State Government Aided Constituent College
Under the Bankura University (dt.-01.01.2017)
(Re-Accredited by NAAC 3rd Cycle at B \*\* Level)

Ref. No..... (Re-Ac

Date .....

rom : Principal
Secretary, G.B.

#### Report on The Great National Hero, Netaji Subhas Chandra Bose: His Visions of India

- Name of the organizing Department: IQAC, Ramananda College & Ramananda Mahavidyalaya Praktan Chhatra Samity (Alumni Association)
- Title of the Seminar: The Great National Hero, Netaji Subhas Chandra Bose: His Visions of India
- Funded by: Ramananda Collge
- Date: 12.12.2022
- Level: National
- Number of participants: 80
- Details