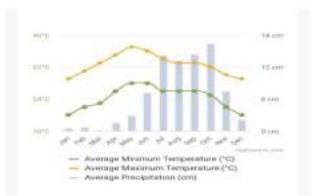

SUJATANAGAR)

INTRODUCTION: - Sujatanagar is neighbourhood situated in the Visakhapatnam city, India, which falls under the local administrative of greater Visakhapatnam Municipal Corporation. It is about 2.3 km from the pendurthi block .Sujatanagar is well residential colony and it's well connected with NAD X Road.

LOCATION: - It is located in vizag city which situated 17.799927° N to 83.214641° E. it is near the sea which is Bay of Bengal. It is located under Greater Visakhapatnam municipality, ward no is 70.



Fig: 13

CLIMATE: - Climate of sujatanagar is equivalent i.e is high temperature through the year up to 33° C and night temperature goes down up to 23° C. In this area land and sea wind are flowed through the whole day. it is affected by various cyclone because of costal area.



Fig: 14

SOIL: - We collected various soil samples from Visakhapatnam district like pendurthi, Sujatanagar, beside the road, garden, Bora cave. According to our soil sample collection the soil is mostly alkaline. The value of average PH is 8.0 and organic carbon value is 0.5-7.5. It is alkaline because of location of sea.

**DEMOGRAPHIY**: - In sujatanagar there is 116 male populations and 107 female population. Total population is 223. So the number of males per female is high here due to which sujatanagar is dominated by patriarchal society. The ratio of male and female population is 52:47.

#### DEMOGRAPHY

|        | Table no:- 1 |            |  |
|--------|--------------|------------|--|
| Person | No of person | Percentage |  |
| Male   | 116          | 52.02      |  |
| Female | 1