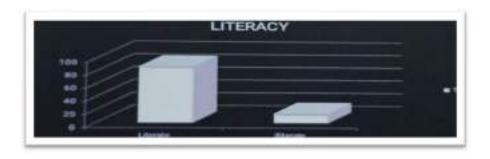

(3.85%) is the second largest community .Also on the minority side we find the Muslim community living ( 1.92%).

| RELIGION  | NO OF POPULATION | %     |
|-----------|------------------|-------|
| HINDU     | 49               | 94.23 |
| MUSLIM    | 1                | 1.92  |
| CHRISTIAN | 2                | 3.85  |

Table no 2



### **Literary Rate:**

According to Cencus 2011, Sujata nagar Village is lower literacy rate compared to Andhra Pradesh. But in the survey area we find that Literacy rate is quite good around 85% and the number of illiterate is quite low 15%.

As a result we can say that the number of education people in this area is quite high.

| LITERATE | %     | LITERATE | %     |
|----------|-------|----------|-------|
| 45       | 86.54 | 7        | 13.46 |

Table no 3



### **MONTHLY INCOME STRUCTURE:**

The survey on monthly income shows that 9.69% of people earn less than 10000 rupees who are mainly taxi drivers who are mainly associated with labours or taxi drivers whose income depends entirely on tourism. 25%% people monthly earn between 10000-30000 rupees, earn from secondary sector. 57.69% people earn 30000-60000 rupees who mainly earn from government service. 7.69% people earn from self employed i.e. business. So the number of upper income class people is seen more.

| INCOME      | NO. OF POPULATION | %     |
|-------------|-------------------|-------|
| <10000      | 3                 | 5.77  |
| 10000-29000 | 33                | 63.46 |
| 30000-60000 | 13                | 25    |
| >60000      | 3                 | 5.77  |

Table no 4



### *