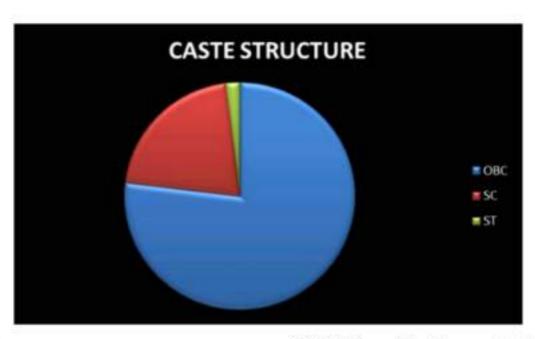

1.1.2 - The institution adheres to the academic calendar including for the conduct of Continuous Internal Evaluation (CIE)

Academic Calendar (2022-2023)

| JULY- 2022                                                                               | 2017/20000000000000000000000000000000000 |  |
|------------------------------------------------------------------------------------------|------------------------------------------|--|
|                                                                                          |                                          |  |
| Holidays: 01 (9th)                                                                       | Working Days: 25                         |  |
| College Foundation Day                                                                   | 1 <sup>st</sup> July.                    |  |
| Final Exam Start of PG 2nd & 4th Sem                                                     | 4 <sup>th</sup> -27 <sup>th</sup>        |  |
| Final Exam end of UG Even Sem                                                            | 19"                                      |  |
| Admission process of B.A/B.Sc./B.Com 1st Sem                                             | 18 <sup>th</sup>                         |  |
| Admission of B.A/B.Sc./B.Com 3 <sup>rd</sup> & 5 <sup>th</sup> Sem                       | 22 <sup>nd</sup> - 27 <sup>th</sup>      |  |
| Commencement of Classes of<br>B.A./B.Sc./B.Com. 3 <sup>rd</sup> & 5 <sup>th</sup> Sem    | 27 <sup>th</sup>                         |  |
| AUGUST- 202                                                                              | 2                                        |  |
| Holidays: 03 (9th ,11th , 19th )                                                         | Working Days: 24                         |  |
| Distribution of Marksheet of 5th Sem                                                     | 3 <sup>rd</sup> & 4 <sup>th</sup>        |  |
| Regular classes                                                                          | Throughout the month                     |  |
| SEPTEMBER- 2                                                                             |                                          |  |
| Holidays; 02 (17th , 30th )                                                              | Working Days: 24                         |  |
| Distribution of Marksheet of PG 4th Sem                                                  | 9 <sup>th</sup> & 10 <sup>th</sup>       |  |
| Marksheet distribution from 2017-18 to 2020-21<br>all UG students                        | 13th to 15th                             |  |
| Registration certificate of PG 1s Sem                                                    | 9 <sup>th</sup>                          |  |
| Admission process of B.A/B.Sc./B.Com 1st Sem<br>end for 1st Portal                       | 15 <sup>th</sup>                         |  |
| Admission process of B.A/B.Sc./B.Com   start for 2nd Portal                              | 16 <sup>th</sup>                         |  |
| Commencement of Classes & verification start of                                          | 19 <sup>th</sup>                         |  |
| Registration certificate of UG students                                                  | 27 <sup>th</sup>                         |  |
| Verification of 1 <sup>st</sup> Sem who are admitted in 2 <sup>nd</sup> Portal           | 29 <sup>th</sup>                         |  |
| OCTOBER- 20                                                                              | 022                                      |  |
| Holidays: 31 (1 <sup>st</sup> - 31 <sup>st</sup> )                                       | Working Days: 00                         |  |
| College closed (Durga Puja, Fatcha Doaz &<br>Laxmi Puja, Kali Puja, Eid and Chhath Puja) | 1 <sup>st</sup> - 31 <sup>st</sup>       |  |
| NOVEMBER- 2                                                                              | 2022                                     |  |
| Holidays: 02 (8th ,15th )                                                                | Working Days: 24                         |  |
| Regular classes                                                                          | Throughout the month                     |  |
| Enrollment of 3 <sup>rd</sup> & 5 <sup>th</sup> Sem                                      | 1 <sup>st</sup> -7 <sup>th</sup>         |  |
| Induction Meeting of 1st Sem                                                             | 14 <sup>th</sup>                         |  |
| Internal Assesment of 3rd & 5th Sem                                                      | 17th - 21#                               |  |
| Admission of PG 3rd Sem                                                                  | 17th - 21th                              |  |