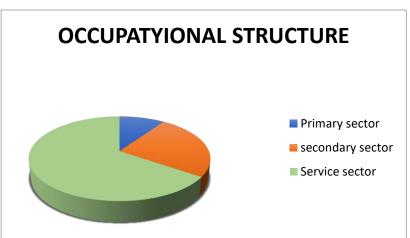

1.1.2 - The institution adheres to the academic calendar including for the conduct of Continuous Internal Evaluation (CIE)

Academic Calendar (2022-2023)

| JULY- 2022                                                                               | 2017/20000000000000000000000000000000000 |  |
|------------------------------------------------------------------------------------------|------------------------------------------|--|
|                                                                                          |                                          |  |
| Holidays: 01 (9th)                                                                       | Working Days: 25                         |  |
| College Foundation Day                                                                   | 1 <sup>st</sup> July.                    |  |
| Final Exam Start of PG 2nd & 4th Sem                                                     | 4 <sup>th</sup> -27 <sup>th</sup>        |  |
| Final Exam end of UG Even Sem                                                            | 19"                                      |  |
| Admission process of B.A/B.Sc./B.Com 1st Sem                                             | 18 <sup>th</sup>                         |  |
| Admission of B.A/B.Sc./B.Com 3 <sup>rd</sup> & 5 <sup>th</sup> Sem                       | 22 <sup>nd</sup> - 27 <sup>th</sup>      |  |
| Commencement of Classes of<br>B.A./B.Sc./B.Com. 3 <sup>rd</sup> & 5 <sup>th</sup> Sem    | 27 <sup>th</sup>                         |  |
| AUGUST- 202                                                                              | 2                                        |  |
| Holidays: 03 (9th ,11th , 19th )                                                         | Working Days: 24                         |  |
| Distribution of Marksheet of 5th Sem                                                     | 3 <sup>rd</sup> & 4 <sup>th</sup>        |  |
| Regular classes                                                                          | Throughout the month                     |  |
| SEPTEMBER- 2                                                                             |                                          |  |
| Holidays; 02 (17th , 30th )                                                              | Working Days: 24                         |  |
| Distribution of Marksheet of PG 4th Sem                                                  | 9 <sup>th</sup> & 10 <sup>th</sup>       |  |
| Marksheet distribution from 2017-18 to 2020-21<br>all UG students                        | 13th to 15th                             |  |
| Registration certificate of PG 1s Sem                                                    | 9 <sup>th</sup>                          |  |
| Admission process of B.A/B.Sc./B.Com 1st Sem<br>end for 1st Portal                       | 15 <sup>th</sup>                         |  |
| Admission process of B.A/B.Sc./B.Com   start for 2nd Portal                              | 16 <sup>th</sup>                         |  |
| Commencement of Classes & verification start of                                          | 19 <sup>th</sup>                         |  |
| Registration certificate of UG students                                                  | 27 <sup>th</sup>                         |  |
| Verification of 1 <sup>st</sup> Sem who are admitted in 2 <sup>nd</sup> Portal           | 29 <sup>th</sup>                         |  |
| OCTOBER- 20                                                                              | 022                                      |  |
| Holidays: 31 (1 <sup>st</sup> - 31 <sup>st</sup> )                                       | Working Days: 00                         |  |
| College closed (Durga Puja, Fatcha Doaz &<br>Laxmi Puja, Kali Puja, Eid and Chhath Puja) | 1 <sup>st</sup> - 31 <sup>st</sup>       |  |
| NOVEMBER- 2                                                                              | 2022                                     |  |
| Holidays: 02 (8th ,15th )                                                                | Working Days: 24                         |  |
| Regular classes                                                                          | Throughout the month                     |  |
| Enrollment of 3 <sup>rd</sup> & 5 <sup>th</sup> Sem                                      | 1 <sup>st</sup> -7 <sup>th</sup>         |  |
| Induction Meeting of 1st Sem                                                             | 14 <sup>th</sup>                         |  |
| Internal Assesment of 3rd & 5th Sem                                                      | 17th - 21#                               |  |
| Admission of PG 3rd Sem                                                                  | 17th - 21th                              |  |