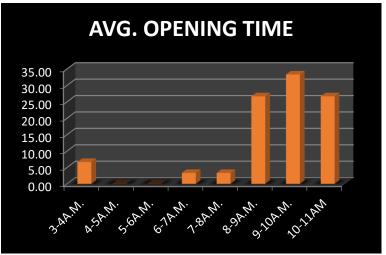

1.1.2 - The institution adheres to the academic calendar including for the conduct of Continuous Internal Evaluation (CIE)

Academic Calendar (2022-2023)

| JULY- 2022                                                                               | 2017/20000000000000000000000000000000000 |  |
|------------------------------------------------------------------------------------------|------------------------------------------|--|
|                                                                                          |                                          |  |
| Holidays: 01 (9th)                                                                       | Working Days: 25                         |  |
| College Foundation Day                                                                   | 1 <sup>st</sup> July.                    |  |
| Final Exam Start of PG 2nd & 4th Sem                                                     | 4 <sup>th</sup> -27 <sup>th</sup>        |  |
| Final Exam end of UG Even Sem                                                            | 19"                                      |  |
| Admission process of B.A/B.Sc./B.Com 1st Sem                                             | 18 <sup>th</sup>                         |  |
| Admission of B.A/B.Sc./B.Com 3 <sup>rd</sup> & 5 <sup>th</sup> Sem                       | 22 <sup>nd</sup> - 27 <sup>th</sup>      |  |
| Commencement of Classes of<br>B.A./B.Sc./B.Com. 3 <sup>rd</sup> & 5 <sup>th</sup> Sem    | 27 <sup>th</sup>                         |  |
| AUGUST- 202                                                                              | 2                                        |  |
| Holidays: 03 (9th ,11th , 19th )                                                         | Working Days: 24                         |  |
| Distribution of Marksheet of 5th Sem                                                     | 3 <sup>rd</sup> & 4 <sup>th</sup>        |  |
| Regular classes                                                                          | Throughout the month                     |  |
| SEPTEMBER- 2                                                                             |                                          |  |
| Holidays; 02 (17th , 30th )                                                              | Working Days: 24                         |  |
| Distribution of Marksheet of PG 4th Sem                                                  | 9 <sup>th</sup> & 10 <sup>th</sup>       |  |
| Marksheet distribution from 2017-18 to 2020-21<br>all UG students                        | 13th to 15th                             |  |
| Registration certificate of PG 1s Sem                                                    | 9 <sup>th</sup>                          |  |
| Admission process of B.A/B.Sc./B.Com 1st Sem<br>end for 1st Portal                       | 15 <sup>th</sup>                         |  |
| Admission process of B.A/B.Sc./B.Com   start for 2nd Portal                              | 16 <sup>th</sup>                         |  |
| Commencement of Classes & verification start of                                          | 19 <sup>th</sup>                         |  |
| Registration certificate of UG students                                                  | 27 <sup>th</sup>                         |  |
| Verification of 1 <sup>st</sup> Sem who are admitted in 2 <sup>nd</sup> Portal           | 29 <sup>th</sup>                         |  |
| OCTOBER- 20                                                                              | 022                                      |  |
| Holidays: 31 (1 <sup>st</sup> - 31 <sup>st</sup> )                                       | Working Days: 00                         |  |
| College closed (Durga Puja, Fatcha Doaz &<br>Laxmi Puja, Kali Puja, Eid and Chhath Puja) | 1 <sup>st</sup> - 31 <sup>st</sup>       |  |
| NOVEMBER- 2                                                                              | 2022                                     |  |
| Holidays: 02 (8th ,15th )                                                                | Working Days: 24                         |  |
| Regular classes                                                                          | Throughout the month                     |  |
| Enrollment of 3 <sup>rd</sup> & 5 <sup>th</sup> Sem                                      | 1 <sup>st</sup> -7 <sup>th</sup>         |  |
| Induction Meeting of 1st Sem                                                             | 14 <sup>th</sup>                         |  |
| Internal Assesment of 3rd & 5th Sem                                                      | 17th - 21#                               |  |
| Admission of PG 3rd Sem                                                                  | 17th - 21th                              |  |