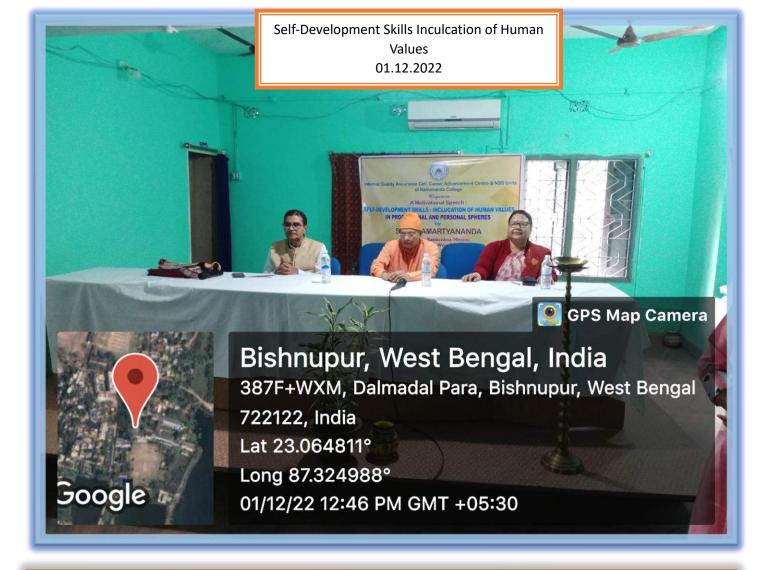

র, ২০২২, বৃহস্পতিবার, রামানন্দ কলেজের Internal Quality Assurance Cell, Career Advancement Centre এবং NSS Unit-এর উদ্যোগে একটি Motivational Speech এর আয়োজন করা হয়েছে। বিষয় : "Self - development Skills: Inculcation of Human Values in Professional and Personal Spheres"। বিশেষ বক্তা হিসেবে উপস্থিত থাকবেন বিশিষ্ট শিক্ষাবিদ, শিক্ষারত্ন মাননীয় শ্রী হরিপ্রসন্ন মিশ্র মহাশয় এবং প্রধান বক্তা হিসেবে উপস্থিত থাকবেন শ্রদ্ধেয় স্বামী অমর্ত্যানন্দ মহারাজ, মাননীয় সম্পাদক, রামকৃষ্ণ মিশন, মেদিনীপুর। উক্ত অনুষ্ঠানে কলেজের সমস্ত ছাত্রভারী, শিক্ষাকর্মী ও অধ্যাপক-অধ্যাপিকাদের অংশগ্রহণ করার জন্য বিশেষভাবে অনুরোধ জানাই।

স্থানঃ রামনলিনী চক্রবর্তী হল তারিখঃ ১লা ডিসেম্বর, ২০২২ সময়ঃ বেলা বারোটা



(एक स्था याष्ट्र) ३० ॥ ०००

অধ্যক্ষ

রামানন্দ কলেজ

বিষ্ণুপুর, বাঁকুড়া

অধ্যক্ষ রামানন্দ কলেজ

বিশ্বপুর বাকুড়া











Ref. no

BISHNUPUR \* BANKURA Pin - 722122, West Bengal

Mob:- 6297976819 e-mail principalramananda@gmail.com Website: www.ramanandacollege.org

#### Estd.: 1945

UGC Recognized & State Government Aided Constituent College Under the Bankura University (dt.-01.01.2017) (Re-Accredited by NAAC 3rd Cycle at B ++ Level)

From: Principal

Secretary, G.B.

Date .....

Report of seminar on Motivational speech "Self-development skills: Inculcation of human values in professional and personal spheres

- Name of the organizing Department: IQAC, CAC & NSS units, Ramananda College, Bishnupur, Bankura
- Title of the Event: Motivational speech "Self-development skills: Inculcation of human values in professional and personal spheres
- Funded by: Ramananda College
- Date: 01.12.2022
- Level: Col