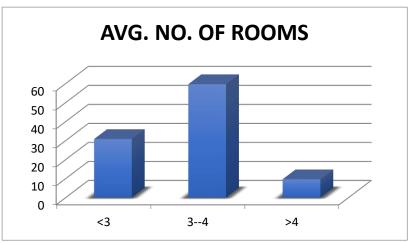

1.1.2 - The institution adheres to the academic calendar including for the conduct of Continuous Internal Evaluation (CIE)

Academic Calendar (2022-2023)

| JULY- 2022                                                                               | 2017/20000000000000000000000000000000000 |  |
|------------------------------------------------------------------------------------------|------------------------------------------|--|
|                                                                                          |                                          |  |
| Holidays: 01 (9th)                                                                       | Working Days: 25                         |  |
| College Foundation Day                                                                   | 1 <sup>st</sup> July.                    |  |
| Final Exam Start of PG 2nd & 4th Sem                                                     | 4 <sup>th</sup> -27 <sup>th</sup>        |  |
| Final Exam end of UG Even Sem                                                            | 19"                                      |  |
| Admission process of B.A/B.Sc./B.Com 1st Sem                                             | 18 <sup>th</sup>                         |  |
| Admission of B.A/B.Sc./B.Com 3 <sup>rd</sup> & 5 <sup>th</sup> Sem                       | 22 <sup>nd</sup> - 27 <sup>th</sup>      |  |
| Commencement of Classes of<br>B.A./B.Sc./B.Com. 3 <sup>rd</sup> & 5 <sup>th</sup> Sem    | 27 <sup>th</sup>                         |  |
| AUGUST- 202                                                                              | 2                                        |  |
| Holidays: 03 (9th ,11th , 19th )                                                         | Working Days: 24                         |  |
| Distribution of Marksheet of 5th Sem                                                     | 3 <sup>rd</sup> & 4 <sup>th</sup>        |  |
| Regular classes                                                                          | Throughout the month                     |  |
| SEPTEMBER- 2                                                                             |                                          |  |
| Holidays; 02 (17th , 30th )                                                              | Working Days: 24                         |  |
| Distribution of Marksheet of PG 4th Sem                                                  | 9 <sup>th</sup> & 10 <sup>th</sup>       |  |
| Marksheet distribution from 2017-18 to 2020-21<br>all UG students                        | 13th to 15th                             |  |
| Registration certificate of PG 1s Sem                                                    | 9 <sup>th</sup>                          |  |
| Admission process of B.A/B.Sc./B.Com 1st Sem<br>end for 1st Portal                       | 15 <sup>th</sup>                         |  |
| Admission process of B.A/B.Sc./B.Com   start for 2nd Portal                              | 16 <sup>th</sup>                         |  |
| Commencement of Classes & verification start of                                          | 19 <sup>th</sup>                         |  |
| Registration certificate of UG students                                                  | 27 <sup>th</sup>                         |  |
| Verification of 1 <sup>st</sup> Sem who are admitted in 2 <sup>nd</sup> Portal           | 29 <sup>th</sup>                         |  |
| OCTOBER- 20                                                                              | 022                                      |  |
| Holidays: 31 (1 <sup>st</sup> - 31 <sup>st</sup> )                                       | Working Days: 00                         |  |
| College closed (Durga Puja, Fatcha Doaz &<br>Laxmi Puja, Kali Puja, Eid and Chhath Puja) | 1 <sup>st</sup> - 31 <sup>st</sup>       |  |
| NOVEMBER- 2                                                                              | 2022                                     |  |
| Holidays: 02 (8th ,15th )                                                                | Working Days: 24                         |  |
| Regular classes                                                                          | Throughout the month                     |  |
| Enrollment of 3 <sup>rd</sup> & 5 <sup>th</sup> Sem                                      | 1 <sup>st</sup> -7 <sup>th</sup>         |  |
| Induction Meeting of 1st Sem                                                             | 14 <sup>th</sup>                         |  |
| Internal Assesment of 3rd & 5th Sem                                                      | 17th - 21#                               |  |
| Admission of PG 3rd Sem                                                                  | 17th - 21th                              |  |