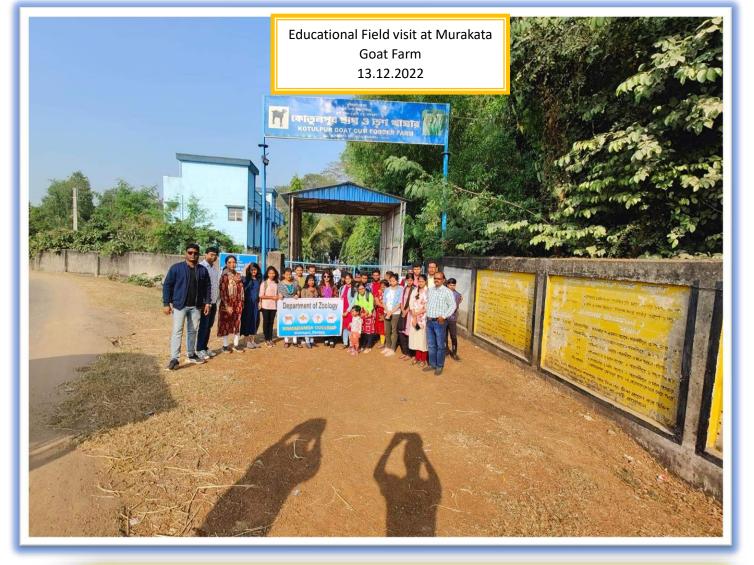

|
| 39    | alt.                    |                        | 550      | THE PARTY OF THE P |









# Workshop Seminar Conducted During 2022-23



BISHNUPUR \* BANKURA Pin - 722122, West Bengal Mob:- 6297976619 e-mail: principalramenanda@gmail.com Website: www.ramanandscollege.org

Estd. 1945

UGC Recognized & State Government Aided Constituent College

Under the Bankura University (dt.-01.01.2017)

(Re-Accredited by NAAC 3rd Cycle at B + Level)

Date .....

From: -

Ref. No.

Principal Secretary, G.B.

> Workshop Seminar Conducted During 2022-23

| Year    | Name of the workshop/<br>seminar                                                                   | Number of<br>Participants | Date From - To |
|---------|----------------------------------------------------------------------------------------------------|---------------------------|----------------|
| 2022-23 | Workshop o