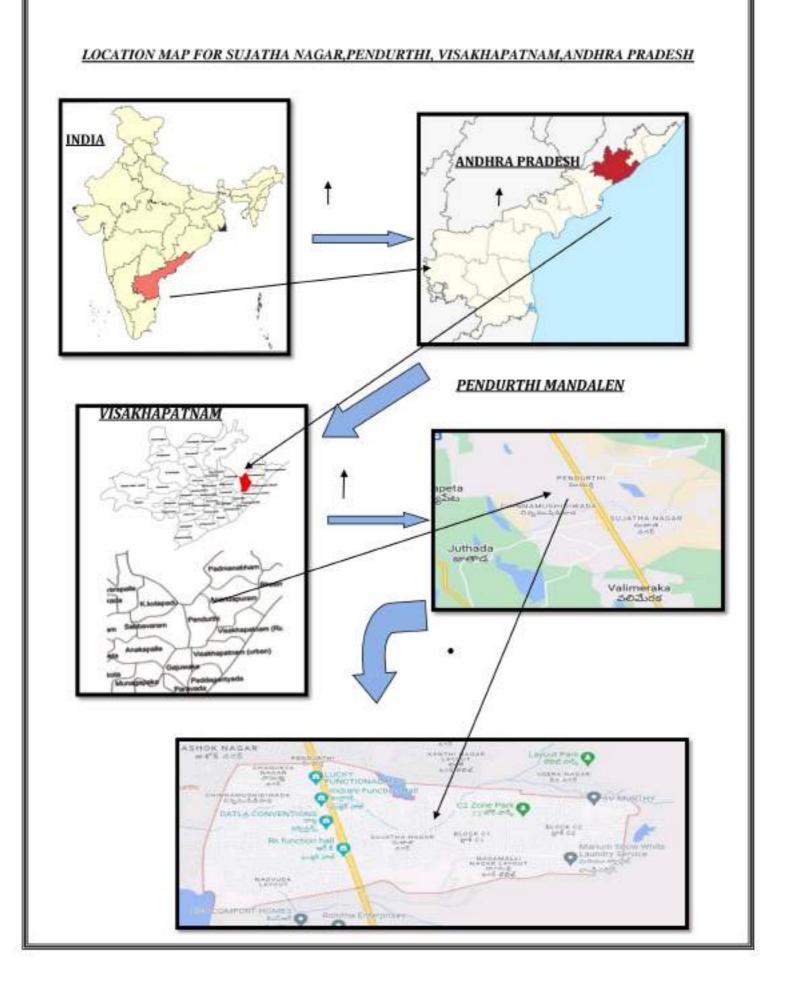

1.1.2 - The institution adheres to the academic calendar including for the conduct of Continuous Internal Evaluation (CIE)

Academic Calendar (2022-2023)

| JULY- 2022                                                                               | 2017/20000000000000000000000000000000000 |  |
|------------------------------------------------------------------------------------------|------------------------------------------|--|
|                                                                                          |                                          |  |
| Holidays: 01 (9th)                                                                       | Working Days: 25                         |  |
| College Foundation Day                                                                   | 1 <sup>st</sup> July.                    |  |
| Final Exam Start of PG 2nd & 4th Sem                                                     | 4 <sup>th</sup> -27 <sup>th</sup>        |  |
| Final Exam end of UG Even Sem                                                            | 19"                                      |  |
| Admission process of B.A/B.Sc./B.Com 1st Sem                                             | 18 <sup>th</sup>                         |  |
| Admission of B.A/B.Sc./B.Com 3 <sup>rd</sup> & 5 <sup>th</sup> Sem                       | 22 <sup>nd</sup> - 27 <sup>th</sup>      |  |
| Commencement of Classes of<br>B.A./B.Sc./B.Com. 3 <sup>rd</sup> & 5 <sup>th</sup> Sem    | 27 <sup>th</sup>                         |  |
| AUGUST- 202                                                                              | 2                                        |  |
| Holidays: 03 (9th ,11th , 19th )                                                         | Working Days: 24                         |  |
| Distribution of Marksheet of 5th Sem                                                     | 3 <sup>rd</sup> & 4 <sup>th</sup>        |  |
| Regular classes                                                                          | Throughout the month                     |  |
| SEPTEMBER- 2                                                                             |                                          |  |
| Holidays; 02 (17th , 30th )                                                              | Working Days: 24                         |  |
| Distribution of Marksheet of PG 4th Sem                                                  | 9 <sup>th</sup> & 10 <sup>th</sup>       |  |
| Marksheet distribution from 2017-18 to 2020-21<br>all UG students                        | 13th to 15th                             |  |
| Registration certificate of PG 1s Sem                                                    | 9 <sup>th</sup>                          |  |
| Admission process of B.A/B.Sc./B.Com 1st Sem<br>end for 1st Portal                       | 15 <sup>th</sup>                         |  |
| Admission process of B.A/B.Sc./B.Com   start for 2nd Portal                              | 16 <sup>th</sup>                         |  |
| Commencement of Classes & verification start of                                          | 19 <sup>th</sup>                         |  |
| Registration certificate of UG students                                                  | 27 <sup>th</sup>                         |  |
| Verification of 1 <sup>st</sup> Sem who are admitted in 2 <sup>nd</sup> Portal           | 29 <sup>th</sup>                         |  |
| OCTOBER- 20                                                                              | 022                                      |  |
| Holidays: 31 (1 <sup>st</sup> - 31 <sup>st</sup> )                                       | Working Days: 00                         |  |
| College closed (Durga Puja, Fatcha Doaz &<br>Laxmi Puja, Kali Puja, Eid and Chhath Puja) | 1 <sup>st</sup> - 31 <sup>st</sup>       |  |
| NOVEMBER- 2                                                                              | 2022                                     |  |
| Holidays: 02 (8th ,15th )                                                                | Working Days: 24                         |  |
| Regular classes                                                                          | Throughout the month                     |  |
| Enrollment of 3 <sup>rd</sup> & 5 <sup>th</sup> Sem                                      | 1 <sup>st</sup> -7 <sup>th</sup>         |  |
| Induction Meeting of 1st Sem                                                             | 14 <sup>th</sup>                         |  |
| Internal Assesment of 3rd & 5th Sem                                                      | 17th - 21#                               |  |
| Admission of PG 3rd Sem                                                                  | 17th - 21th                              |  |