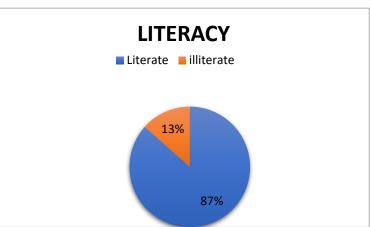

1.1.2 - The institution adheres to the academic calendar including for the conduct of Continuous Internal Evaluation (CIE)

Academic Calendar (2022-2023)

| JULY- 2022                                                                               | 2017/20000000000000000000000000000000000 |  |
|------------------------------------------------------------------------------------------|------------------------------------------|--|
|                                                                                          |                                          |  |
| Holidays: 01 (9th)                                                                       | Working Days: 25                         |  |
| College Foundation Day                                                                   | 1 <sup>st</sup> July.                    |  |
| Final Exam Start of PG 2nd & 4th Sem                                                     | 4 <sup>th</sup> -27 <sup>th</sup>        |  |
| Final Exam end of UG Even Sem                                                            | 19"                                      |  |
| Admission process of B.A/B.Sc./B.Com 1st Sem                                             | 18 <sup>th</sup>                         |  |
| Admission of B.A/B.Sc./B.Com 3 <sup>rd</sup> & 5 <sup>th</sup> Sem                       | 22 <sup>nd</sup> - 27 <sup>th</sup>      |  |
| Commencement of Classes of<br>B.A./B.Sc./B.Com. 3 <sup>rd</sup> & 5 <sup>th</sup> Sem    | 27 <sup>th</sup>                         |  |
| AUGUST- 202                                                                              | 2                                        |  |
| Holidays: 03 (9th ,11th , 19th )                                                         | Working Days: 24                         |  |
| Distribution of Marksheet of 5th Sem                                                     | 3 <sup>rd</sup> & 4 <sup>th</sup>        |  |
| Regular classes                                                                          | Throughout the month                     |  |
| SEPTEMBER- 2                                                                             |                                          |  |
| Holidays; 02 (17th , 30th )                                                              | Working Days: 24                         |  |
| Distribution of Marksheet of PG 4th Sem                                                  | 9 <sup>th</sup> & 10 <sup>th</sup>       |  |
| Marksheet distribution from 2017-18 to 2020-21<br>all UG students                        | 13th to 15th                             |  |
| Registration certificate of PG 1s Sem                                                    | 9 <sup>th</sup>                          |  |
| Admission process of B.A/B.Sc./B.Com 1st Sem<br>end for 1st Portal                       | 15 <sup>th</sup>                         |  |
| Admission process of B.A/B.Sc./B.Com   start for 2nd Portal                              | 16 <sup>th</sup>                         |  |
| Commencement of Classes & verification start of                                          | 19 <sup>th</sup>                         |  |
| Registration certificate of UG students                                                  | 27 <sup>th</sup>                         |  |
| Verification of 1 <sup>st</sup> Sem who are admitted in 2 <sup>nd</sup> Portal           | 29 <sup>th</sup>                         |  |
| OCTOBER- 20                                                                              | 022                                      |  |
| Holidays: 31 (1 <sup>st</sup> - 31 <sup>st</sup> )                                       | Working Days: 00                         |  |
| College closed (Durga Puja, Fatcha Doaz &<br>Laxmi Puja, Kali Puja, Eid and Chhath Puja) | 1 <sup>st</sup> - 31 <sup>st</sup>       |  |
| NOVEMBER- 2                                                                              | 2022                                     |  |
| Holidays: 02 (8th ,15th )                                                                | Working Days: 24                         |  |
| Regular classes                                                                          | Throughout the month                     |  |
| Enrollment of 3 <sup>rd</sup> & 5 <sup>th</sup> Sem                                      | 1 <sup>st</sup> -7 <sup>th</sup>         |  |
| Induction Meeting of 1st Sem                                                             | 14 <sup>th</sup>                         |  |
| Internal Assesment of 3rd & 5th Sem                                                      | 17th - 21#                               |  |
| Admission of PG 3rd Sem                                                                  | 17th - 21th                              |  |