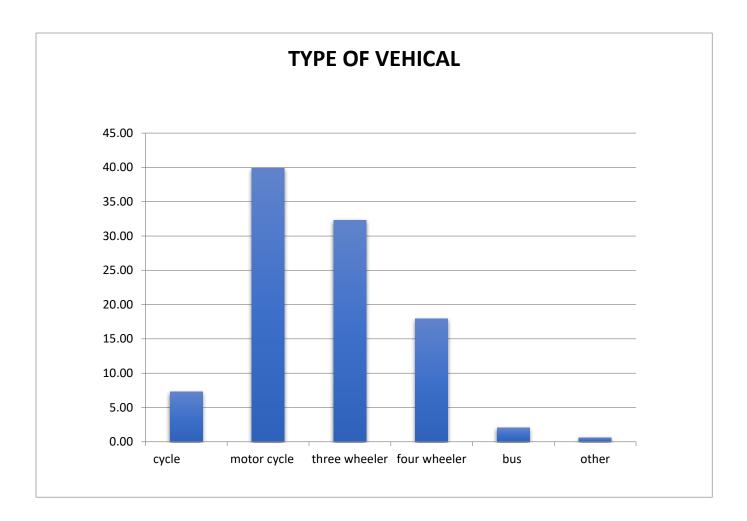

1.1.2 - The institution adheres to the academic calendar including for the conduct of Continuous Internal Evaluation (CIE)

Academic Calendar (2022-2023)

| JULY- 2022                                                                               | 2017/20000000000000000000000000000000000 |  |
|------------------------------------------------------------------------------------------|------------------------------------------|--|
|                                                                                          |                                          |  |
| Holidays: 01 (9th)                                                                       | Working Days: 25                         |  |
| College Foundation Day                                                                   | 1 <sup>st</sup> July.                    |  |
| Final Exam Start of PG 2nd & 4th Sem                                                     | 4 <sup>th</sup> -27 <sup>th</sup>        |  |
| Final Exam end of UG Even Sem                                                            | 19"                                      |  |
| Admission process of B.A/B.Sc./B.Com 1st Sem                                             | 18 <sup>th</sup>                         |  |
| Admission of B.A/B.Sc./B.Com 3 <sup>rd</sup> & 5 <sup>th</sup> Sem                       | 22 <sup>nd</sup> - 27 <sup>th</sup>      |  |
| Commencement of Classes of<br>B.A./B.Sc./B.Com. 3 <sup>rd</sup> & 5 <sup>th</sup> Sem    | 27 <sup>th</sup>                         |  |
| AUGUST- 202                                                                              | 2                                        |  |
| Holidays: 03 (9th ,11th , 19th )                                                         | Working Days: 24                         |  |
| Distribution of Marksheet of 5th Sem                                                     | 3 <sup>rd</sup> & 4 <sup>th</sup>        |  |
| Regular classes                                                                          | Throughout the month                     |  |
| SEPTEMBER- 2                                                                             |                                          |  |
| Holidays; 02 (17th , 30th )                                                              | Working Days: 24                         |  |
| Distribution of Marksheet of PG 4th Sem                                                  | 9 <sup>th</sup> & 10 <sup>th</sup>       |  |
| Marksheet distribution from 2017-18 to 2020-21<br>all UG students                        | 13th to 15th                             |  |
| Registration certificate of PG 1s Sem                                                    | 9 <sup>th</sup>                          |  |
| Admission process of B.A/B.Sc./B.Com 1st Sem<br>end for 1st Portal                       | 15 <sup>th</sup>                         |  |
| Admission process of B.A/B.Sc./B.Com   start for 2nd Portal                              | 16 <sup>th</sup>                         |  |
| Commencement of Classes & verification start of                                          | 19 <sup>th</sup>                         |  |
| Registration certificate of UG students                                                  | 27 <sup>th</sup>                         |  |
| Verification of 1 <sup>st</sup> Sem who are admitted in 2 <sup>nd</sup> Portal           | 29 <sup>th</sup>                         |  |
| OCTOBER- 20                                                                              | 022                                      |  |
| Holidays: 31 (1 <sup>st</sup> - 31 <sup>st</sup> )                                       | Working Days: 00                         |  |
| College closed (Durga Puja, Fatcha Doaz &<br>Laxmi Puja, Kali Puja, Eid and Chhath Puja) | 1 <sup>st</sup> - 31 <sup>st</sup>       |  |
| NOVEMBER- 2                                                                              | 2022                                     |  |
| Holidays: 02 (8th ,15th )                                                                | Working Days: 24                         |  |
| Regular classes                                                                          | Throughout the month                     |  |
| Enrollment of 3 <sup>rd</sup> & 5 <sup>th</sup> Sem                                      | 1 <sup>st</sup> -7 <sup>th</sup>         |  |
| Induction Meeting of 1st Sem                                                             | 14 <sup>th</sup>                         |  |
| Internal Assesment of 3rd & 5th Sem                                                      | 17th - 21#                               |  |
| Admission of PG 3rd Sem                                                                  | 17th - 21th                              |  |