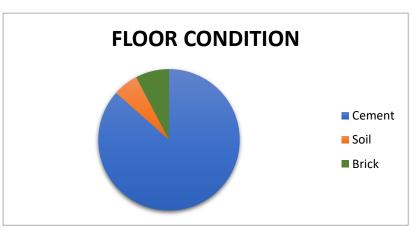

1.1.2 - The institution adheres to the academic calendar including for the conduct of Continuous Internal Evaluation (CIE)

Academic Calendar (2022-2023)

| JULY- 2022                                                                               | 2017/20000000000000000000000000000000000 |  |
|------------------------------------------------------------------------------------------|------------------------------------------|--|
|                                                                                          |                                          |  |
| Holidays: 01 (9th)                                                                       | Working Days: 25                         |  |
| College Foundation Day                                                                   | 1 <sup>st</sup> July.                    |  |
| Final Exam Start of PG 2nd & 4th Sem                                                     | 4 <sup>th</sup> -27 <sup>th</sup>        |  |
| Final Exam end of UG Even Sem                                                            | 19"                                      |  |
| Admission process of B.A/B.Sc./B.Com 1st Sem                                             | 18 <sup>th</sup>                         |  |
| Admission of B.A/B.Sc./B.Com 3 <sup>rd</sup> & 5 <sup>th</sup> Sem                       | 22 <sup>nd</sup> - 27 <sup>th</sup>      |  |
| Commencement of Classes of<br>B.A./B.Sc./B.Com. 3 <sup>rd</sup> & 5 <sup>th</sup> Sem    | 27 <sup>th</sup>                         |  |
| AUGUST- 202                                                                              | 2                                        |  |
| Holidays: 03 (9th ,11th , 19th )                                                         | Working Days: 24                         |  |
| Distribution of Marksheet of 5th Sem                                                     | 3 <sup>rd</sup> & 4 <sup>th</sup>        |  |
| Regular classes                                                                          | Throughout the month                     |  |
| SEPTEMBER- 2                                                                             |                                          |  |
| Holidays; 02 (17th , 30th )                                                              | Working Days: 24                         |  |
| Distribution of Marksheet of PG 4th Sem                                                  | 9 <sup>th</sup> & 10 <sup>th</sup>       |  |
| Marksheet distribution from 2017-18 to 2020-21<br>all UG students                        | 13th to 15th                             |  |
| Registration certificate of PG 1s Sem                                                    | 9 <sup>th</sup>                          |  |
| Admission process of B.A/B.Sc./B.Com 1st Sem<br>end for 1st Portal                       | 15 <sup>th</sup>                         |  |
| Admission process of B.A/B.Sc./B.Com   start for 2nd Portal                              | 16 <sup>th</sup>                         |  |
| Commencement of Classes & verification start of                                          | 19 <sup>th</sup>                         |  |
| Registration certificate of UG students                                                  | 27 <sup>th</sup>                         |  |
| Verification of 1 <sup>st</sup> Sem who are admitted in 2 <sup>nd</sup> Portal           | 29 <sup>th</sup>                         |  |
| OCTOBER- 20                                                                              | 022                                      |  |
| Holidays: 31 (1 <sup>st</sup> - 31 <sup>st</sup> )                                       | Working Days: 00                         |  |
| College closed (Durga Puja, Fatcha Doaz &<br>Laxmi Puja, Kali Puja, Eid and Chhath Puja) | 1 <sup>st</sup> - 31 <sup>st</sup>       |  |
| NOVEMBER- 2                                                                              | 2022                                     |  |
| Holidays: 02 (8th ,15th )                                                                | Working Days: 24                         |  |
| Regular classes                                                                          | Throughout the month                     |  |
| Enrollment of 3 <sup>rd</sup> & 5 <sup>th</sup> Sem                                      | 1 <sup>st</sup> -7 <sup>th</sup>         |  |
| Induction Meeting of 1st Sem                                                             | 14 <sup>th</sup>                         |  |
| Internal Assesment of 3rd & 5th Sem                                                      | 17th - 21#                               |  |
| Admission of PG 3rd Sem                                                                  | 17th - 21th                              |  |