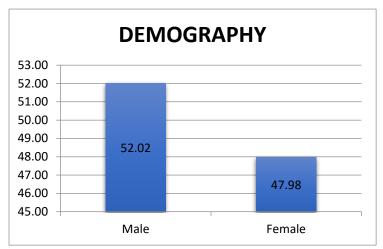

1.1.2 - The institution adheres to the academic calendar including for the conduct of Continuous Internal Evaluation (CIE)

Academic Calendar (2022-2023)

| JULY- 2022                                                                               | 2017/20000000000000000000000000000000000 |  |
|------------------------------------------------------------------------------------------|------------------------------------------|--|
|                                                                                          |                                          |  |
| Holidays: 01 (9th)                                                                       | Working Days: 25                         |  |
| College Foundation Day                                                                   | 1 <sup>st</sup> July.                    |  |
| Final Exam Start of PG 2nd & 4th Sem                                                     | 4 <sup>th</sup> -27 <sup>th</sup>        |  |
| Final Exam end of UG Even Sem                                                            | 19"                                      |  |
| Admission process of B.A/B.Sc./B.Com 1st Sem                                             | 18 <sup>th</sup>                         |  |
| Admission of B.A/B.Sc./B.Com 3 <sup>rd</sup> & 5 <sup>th</sup> Sem                       | 22 <sup>nd</sup> - 27 <sup>th</sup>      |  |
| Commencement of Classes of<br>B.A./B.Sc./B.Com. 3 <sup>rd</sup> & 5 <sup>th</sup> Sem    | 27 <sup>th</sup>                         |  |
| AUGUST- 202                                                                              | 2                                        |  |
| Holidays: 03 (9th ,11th , 19th )                                                         | Working Days: 24                         |  |
| Distribution of Marksheet of 5th Sem                                                     | 3 <sup>rd</sup> & 4 <sup>th</sup>        |  |
| Regular classes                                                                          | Throughout the month                     |  |
| SEPTEMBER- 2                                                                             |                                          |  |
| Holidays; 02 (17th , 30th )                                                              | Working Days: 24                         |  |
| Distribution of Marksheet of PG 4th Sem                                                  | 9 <sup>th</sup> & 10 <sup>th</sup>       |  |
| Marksheet distribution from 2017-18 to 2020-21<br>all UG students                        | 13th to 15th                             |  |
| Registration certificate of PG 1s Sem                                                    | 9 <sup>th</sup>                          |  |
| Admission process of B.A/B.Sc./B.Com 1st Sem<br>end for 1st Portal                       | 15 <sup>th</sup>                         |  |
| Admission process of B.A/B.Sc./B.Com   start for 2nd Portal                              | 16 <sup>th</sup>                         |  |
| Commencement of Classes & verification start of                                          | 19 <sup>th</sup>                         |  |
| Registration certificate of UG students                                                  | 27 <sup>th</sup>                         |  |
| Verification of 1 <sup>st</sup> Sem who are admitted in 2 <sup>nd</sup> Portal           | 29 <sup>th</sup>                         |  |
| OCTOBER- 20                                                                              | 022                                      |  |
| Holidays: 31 (1 <sup>st</sup> - 31 <sup>st</sup> )                                       | Working Days: 00                         |  |
| College closed (Durga Puja, Fatcha Doaz &<br>Laxmi Puja, Kali Puja, Eid and Chhath Puja) | 1 <sup>st</sup> - 31 <sup>st</sup>       |  |
| NOVEMBER- 2                                                                              | 2022                                     |  |
| Holidays: 02 (8th ,15th )                                                                | Working Days: 24                         |  |
| Regular classes                                                                          | Throughout the month                     |  |
| Enrollment of 3 <sup>rd</sup> & 5 <sup>th</sup> Sem                                      | 1 <sup>st</sup> -7 <sup>th</sup>         |  |
| Induction Meeting of 1st Sem                                                             | 14 <sup>th</sup>                         |  |
| Internal Assesment of 3rd & 5th Sem                                                      | 17th - 21#                               |  |
| Admission of PG 3rd Sem                                                                  | 17th - 21th                              |  |