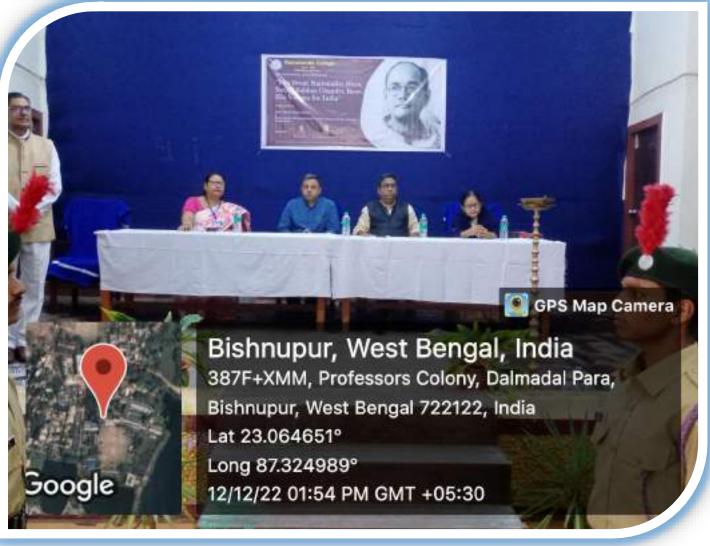

www.ramanandacollege.org

Date - 09.12.2022

### NOTICE

It is hereby notified that a One-day National Level Seminar on Netaji Subhash Chandra Bose will be organized by IQAC, Ramananda College & its Alumni Association at 1.00 p.m. on 12.12.2022 (Monday) in our College. All the Students, Teachers and Non-teaching staff are requested to remain present at the seminar to make it successful.

Topic of Seminar:

"The Great Nationalist Hero, Netaji Subhash Chandra Bose: His Visions for India"

Hon'ble Speakers:

Mr. Anuj Dhar (Eminent Author & Journalist)

&

Mr. Chandrachur Ghosh (Eminent Author & Researcher)

Venue: Auditorium Hall, Ramananda College

ESTD-1945 M (BANKURA) (Dr. Swapna Ghorai)
Principal
Ramananda College
Bishnupur, Bankura

Principal Ramananda College Bishnupur, Bankura















BISHNUPUR \* BANKURA Pin - 722122, West Bengal Mob:- 6297976619 e-mail: principalramananda@gmail.com Website: www.ramanandaoplege.org

Estd.:1945

UGC Recognized & State Government Aided Constituent College
Under the Bankura University (dt.-01.01.2017)
(Re-Accredited by NAAC 3rd Cycle at B \*\* Level)

Ref. No..... (Re-Ac

Date .....

rom : Principal
Secretary, G.B.

#### Report on The Great National Hero, Netaji Subhas Chandra Bose: His Visions of India

- Name of the organizing Department: IQAC, Ramananda College & Ramananda Mahavidyalaya Praktan Chhatra Samity (Alumni Association)
- Title of the Seminar: The Great National Hero, Netaji Subhas Chandra Bose: His Visions of India
- Funded by: Ramananda Collge
- Date: 12.12.2022
- Level: National
- Number of participants: 80
- Detai