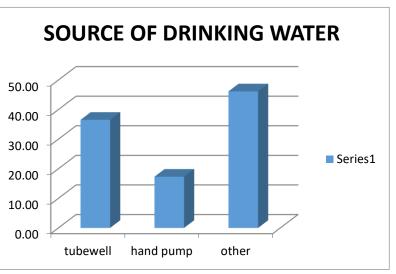

1.1.2 - The institution adheres to the academic calendar including for the conduct of Continuous Internal Evaluation (CIE)

Academic Calendar (2022-2023)

| JULY- 2022                                                                               | 2017/20000000000000000000000000000000000 |  |
|------------------------------------------------------------------------------------------|------------------------------------------|--|
|                                                                                          |                                          |  |
| Holidays: 01 (9th)                                                                       | Working Days: 25                         |  |
| College Foundation Day                                                                   | 1 <sup>st</sup> July.                    |  |
| Final Exam Start of PG 2nd & 4th Sem                                                     | 4 <sup>th</sup> -27 <sup>th</sup>        |  |
| Final Exam end of UG Even Sem                                                            | 19"                                      |  |
| Admission process of B.A/B.Sc./B.Com 1st Sem                                             | 18 <sup>th</sup>                         |  |
| Admission of B.A/B.Sc./B.Com 3 <sup>rd</sup> & 5 <sup>th</sup> Sem                       | 22 <sup>nd</sup> - 27 <sup>th</sup>      |  |
| Commencement of Classes of<br>B.A./B.Sc./B.Com. 3 <sup>rd</sup> & 5 <sup>th</sup> Sem    | 27 <sup>th</sup>                         |  |
| AUGUST- 202                                                                              | 2                                        |  |
| Holidays: 03 (9th ,11th , 19th )                                                         | Working Days: 24                         |  |
| Distribution of Marksheet of 5th Sem                                                     | 3 <sup>rd</sup> & 4 <sup>th</sup>        |  |
| Regular classes                                                                          | Throughout the month                     |  |
| SEPTEMBER- 2                                                                             |                                          |  |
| Holidays; 02 (17th , 30th )                                                              | Working Days: 24                         |  |
| Distribution of Marksheet of PG 4th Sem                                                  | 9 <sup>th</sup> & 10 <sup>th</sup>       |  |
| Marksheet distribution from 2017-18 to 2020-21<br>all UG students                        | 13th to 15th                             |  |
| Registration certificate of PG 1s Sem                                                    | 9 <sup>th</sup>                          |  |
| Admission process of B.A/B.Sc./B.Com 1st Sem<br>end for 1st Portal                       | 15 <sup>th</sup>                         |  |
| Admission process of B.A/B.Sc./B.Com   start for 2nd Portal                              | 16 <sup>th</sup>                         |  |
| Commencement of Classes & verification start of                                          | 19 <sup>th</sup>                         |  |
| Registration certificate of UG students                                                  | 27 <sup>th</sup>                         |  |
| Verification of 1 <sup>st</sup> Sem who are admitted in 2 <sup>nd</sup> Portal           | 29 <sup>th</sup>                         |  |
| OCTOBER- 20                                                                              | 022                                      |  |
| Holidays: 31 (1 <sup>st</sup> - 31 <sup>st</sup> )                                       | Working Days: 00                         |  |
| College closed (Durga Puja, Fatcha Doaz &<br>Laxmi Puja, Kali Puja, Eid and Chhath Puja) | 1 <sup>st</sup> - 31 <sup>st</sup>       |  |
| NOVEMBER- 2                                                                              | 2022                                     |  |
| Holidays: 02 (8th ,15th )                                                                | Working Days: 24                         |  |
| Regular classes                                                                          | Throughout the month                     |  |
| Enrollment of 3 <sup>rd</sup> & 5 <sup>th</sup> Sem                                      | 1 <sup>st</sup> -7 <sup>th</sup>         |  |
| Induction Meeting of 1st Sem                                                             | 14 <sup>th</sup>                         |  |
| Internal Assesment of 3rd & 5th Sem                                                      | 17th - 21#                               |  |
| Admission of PG 3rd Sem                                                                  | 17th - 21th                              |  |