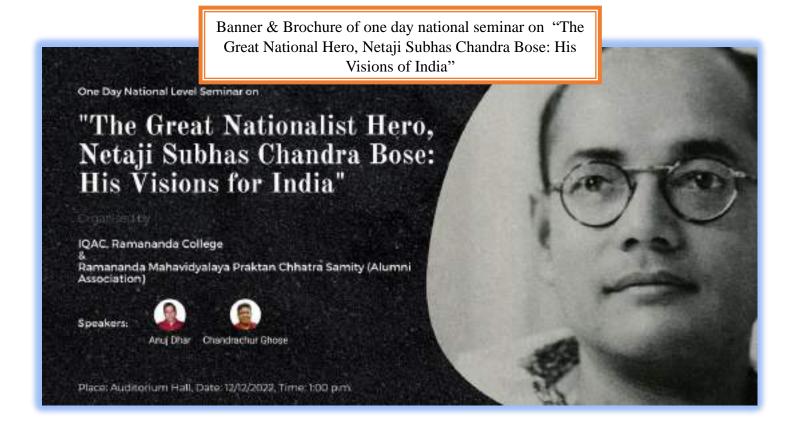

bsite: www.ramanandacollege.org

Date - 09.12.2022

### NOTICE

It is hereby notified that a One-day National Level Seminar on Netaji Subhash Chandra Bose will be organized by IQAC, Ramananda College & its Alumni Association at 1.00 p.m. on 12.12.2022 (Monday) in our College. All the Students, Teachers and Non-teaching staff are requested to remain present at the seminar to make it successful.

Topic of Seminar:

"The Great Nationalist Hero, Netaji Subhash Chandra Bose: His Visions for India"

Hon'ble Speakers:

Mr. Anuj Dhar (Eminent Author & Journalist)

&

Mr. Chandrachur Ghosh (Eminent Author & Researcher)

Venue: Auditorium Hall, Ramananda College

ESTD-1945 M (BANKURA) (Dr. Swapna Ghorai)
Principal
Ramananda College
Bishnupur, Bankura

Principal Ramananda College Bishnupur, Bankura















BISHNUPUR \* BANKURA Pin - 722122, West Bengal Mob:- 6297976619 e-mail: principalramananda@gmail.com Website: www.ramanandaoplege.org

Estd.:1945

UGC Recognized & State Government Aided Constituent College
Under the Bankura University (dt.-01.01.2017)
(Re-Accredited by NAAC 3rd Cycle at B \*\* Level)

Ref. No..... (Re-Ac

Date .....

rom : Principal
Secretary, G.B.

#### Report on The Great National Hero, Netaji Subhas Chandra Bose: His Visions of India

- Name of the organizing Department: IQAC, Ramananda College & Ramananda Mahavidyalaya Praktan Chhatra Samity (Alumni Association)
- Title of the Seminar: The Great National Hero, Netaji Subhas Chandra Bose: His Visions of India
- Funded by: Ramananda Collge
- Date: 12.12.2022
- Level: National
- Number of participants: 80
-