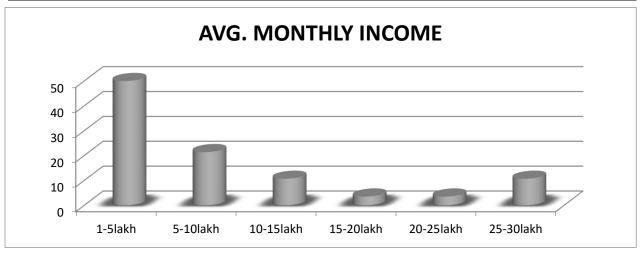

1.1.2 - The institution adheres to the academic calendar including for the conduct of Continuous Internal Evaluation (CIE)

Academic Calendar (2022-2023)

| JULY- 2022                                                                               | 2017/20000000000000000000000000000000000 |  |
|------------------------------------------------------------------------------------------|------------------------------------------|--|
|                                                                                          |                                          |  |
| Holidays: 01 (9th)                                                                       | Working Days: 25                         |  |
| College Foundation Day                                                                   | 1 <sup>st</sup> July.                    |  |
| Final Exam Start of PG 2nd & 4th Sem                                                     | 4 <sup>th</sup> -27 <sup>th</sup>        |  |
| Final Exam end of UG Even Sem                                                            | 19"                                      |  |
| Admission process of B.A/B.Sc./B.Com 1st Sem                                             | 18 <sup>th</sup>                         |  |
| Admission of B.A/B.Sc./B.Com 3 <sup>rd</sup> & 5 <sup>th</sup> Sem                       | 22 <sup>nd</sup> - 27 <sup>th</sup>      |  |
| Commencement of Classes of<br>B.A./B.Sc./B.Com. 3 <sup>rd</sup> & 5 <sup>th</sup> Sem    | 27 <sup>th</sup>                         |  |
| AUGUST- 202                                                                              | 2                                        |  |
| Holidays: 03 (9th ,11th , 19th )                                                         | Working Days: 24                         |  |
| Distribution of Marksheet of 5th Sem                                                     | 3 <sup>rd</sup> & 4 <sup>th</sup>        |  |
| Regular classes                                                                          | Throughout the month                     |  |
| SEPTEMBER- 2                                                                             |                                          |  |
| Holidays; 02 (17th , 30th )                                                              | Working Days: 24                         |  |
| Distribution of Marksheet of PG 4th Sem                                                  | 9 <sup>th</sup> & 10 <sup>th</sup>       |  |
| Marksheet distribution from 2017-18 to 2020-21<br>all UG students                        | 13th to 15th                             |  |
| Registration certificate of PG 1s Sem                                                    | 9 <sup>th</sup>                          |  |
| Admission process of B.A/B.Sc./B.Com 1st Sem<br>end for 1st Portal                       | 15 <sup>th</sup>                         |  |
| Admission process of B.A/B.Sc./B.Com   start for 2nd Portal                              | 16 <sup>th</sup>                         |  |
| Commencement of Classes & verification start of                                          | 19 <sup>th</sup>                         |  |
| Registration certificate of UG students                                                  | 27 <sup>th</sup>                         |  |
| Verification of 1 <sup>st</sup> Sem who are admitted in 2 <sup>nd</sup> Portal           | 29 <sup>th</sup>                         |  |
| OCTOBER- 20                                                                              | 022                                      |  |
| Holidays: 31 (1 <sup>st</sup> - 31 <sup>st</sup> )                                       | Working Days: 00                         |  |
| College closed (Durga Puja, Fatcha Doaz &<br>Laxmi Puja, Kali Puja, Eid and Chhath Puja) | 1 <sup>st</sup> - 31 <sup>st</sup>       |  |
| NOVEMBER- 2                                                                              | 2022                                     |  |
| Holidays: 02 (8th ,15th )                                                                | Working Days: 24                         |  |
| Regular classes                                                                          | Throughout the month                     |  |
| Enrollment of 3 <sup>rd</sup> & 5 <sup>th</sup> Sem                                      | 1 <sup>st</sup> -7 <sup>th</sup>         |  |
| Induction Meeting of 1st Sem                                                             | 14 <sup>th</sup>                         |  |
| Internal Assesment of 3rd & 5th Sem                                                      | 17th - 21#                               |  |
| Admission of PG 3rd Sem                                                                  | 17th - 21th                              |  |