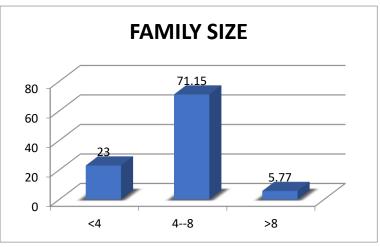

1.1.2 - The institution adheres to the academic calendar including for the conduct of Continuous Internal Evaluation (CIE)

Academic Calendar (2022-2023)

| JULY- 2022                                                                               | 2017/20000000000000000000000000000000000 |  |
|------------------------------------------------------------------------------------------|------------------------------------------|--|
|                                                                                          |                                          |  |
| Holidays: 01 (9th)                                                                       | Working Days: 25                         |  |
| College Foundation Day                                                                   | 1 <sup>st</sup> July.                    |  |
| Final Exam Start of PG 2nd & 4th Sem                                                     | 4 <sup>th</sup> -27 <sup>th</sup>        |  |
| Final Exam end of UG Even Sem                                                            | 19"                                      |  |
| Admission process of B.A/B.Sc./B.Com 1st Sem                                             | 18 <sup>th</sup>                         |  |
| Admission of B.A/B.Sc./B.Com 3 <sup>rd</sup> & 5 <sup>th</sup> Sem                       | 22 <sup>nd</sup> - 27 <sup>th</sup>      |  |
| Commencement of Classes of<br>B.A./B.Sc./B.Com. 3 <sup>rd</sup> & 5 <sup>th</sup> Sem    | 27 <sup>th</sup>                         |  |
| AUGUST- 202                                                                              | 2                                        |  |
| Holidays: 03 (9th ,11th , 19th )                                                         | Working Days: 24                         |  |
| Distribution of Marksheet of 5th Sem                                                     | 3 <sup>rd</sup> & 4 <sup>th</sup>        |  |
| Regular classes                                                                          | Throughout the month                     |  |
| SEPTEMBER- 2                                                                             |                                          |  |
| Holidays; 02 (17th , 30th )                                                              | Working Days: 24                         |  |
| Distribution of Marksheet of PG 4th Sem                                                  | 9 <sup>th</sup> & 10 <sup>th</sup>       |  |
| Marksheet distribution from 2017-18 to 2020-21<br>all UG students                        | 13th to 15th                             |  |
| Registration certificate of PG 1s Sem                                                    | 9 <sup>th</sup>                          |  |
| Admission process of B.A/B.Sc./B.Com 1st Sem<br>end for 1st Portal                       | 15 <sup>th</sup>                         |  |
| Admission process of B.A/B.Sc./B.Com   start for 2nd Portal                              | 16 <sup>th</sup>                         |  |
| Commencement of Classes & verification start of                                          | 19 <sup>th</sup>                         |  |
| Registration certificate of UG students                                                  | 27 <sup>th</sup>                         |  |
| Verification of 1 <sup>st</sup> Sem who are admitted in 2 <sup>nd</sup> Portal           | 29 <sup>th</sup>                         |  |
| OCTOBER- 20                                                                              | 022                                      |  |
| Holidays: 31 (1 <sup>st</sup> - 31 <sup>st</sup> )                                       | Working Days: 00                         |  |
| College closed (Durga Puja, Fatcha Doaz &<br>Laxmi Puja, Kali Puja, Eid and Chhath Puja) | 1 <sup>st</sup> - 31 <sup>st</sup>       |  |
| NOVEMBER- 2                                                                              | 2022                                     |  |
| Holidays: 02 (8th ,15th )                                                                | Working Days: 24                         |  |
| Regular classes                                                                          | Throughout the month                     |  |
| Enrollment of 3 <sup>rd</sup> & 5 <sup>th</sup> Sem                                      | 1 <sup>st</sup> -7 <sup>th</sup>         |  |
| Induction Meeting of 1st Sem                                                             | 14 <sup>th</sup>                         |  |
| Internal Assesment of 3rd & 5th Sem                                                      | 17th - 21#                               |  |
| Admission of PG 3rd Sem                                                                  | 17th - 21th                              |  |