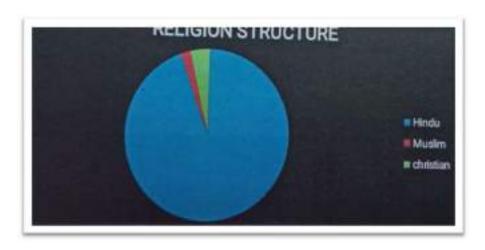

tion | %     |
|-----|-------|------------------|-------|
|     | BCA   | 26               |       |
|     | BCB   | 5                |       |
| OBC | BCC   | 0                | 76.92 |
|     | BCD   | 9                |       |
|     | BCE   | 0                |       |
| SC  |       | 11               | 21.15 |
| ST  |       | 1                | 1.93  |

Table no 1



### **Religion Structure:**

Hindu community ( 94.23%) is the largest community and Christian (3.85%) is the second largest community .Also on the minority side we find the Muslim community living ( 1.92%).

| RELIGION  | NO OF POPULATION | %     |
|-----------|------------------|-------|
| HINDU     | 49               | 94.23 |
| MUSLIM    | 1                | 1.92  |
| CHRISTIAN | 2                | 3.85  |

Table no 2



### **Literary Rate:**

According to Cencus 2011, Sujata nagar Village is lower literacy rate compared to Andhra Pradesh. But in the survey area we find that Literacy rate is quite good around 85% and the number of illiterate is quite low 15%.

As a result we can say that the number of education people in this area is quite high.

| LITERATE | %     | LITERATE | %     |
|----------|-------|----------|-------|
| 45       | 86.54 | 7        | 13.46 |

Table no 3



### **MONTHLY INCOME STRUCTURE:**

The survey on monthly income shows that 9.69% of people earn less than 10000 rupees who are mainly taxi drivers who are mainly associated with labours or taxi drivers whose income depends entirely on tourism. 25%% people monthly earn between 10000-30000 rupees, earn from secondary sector. 57.69