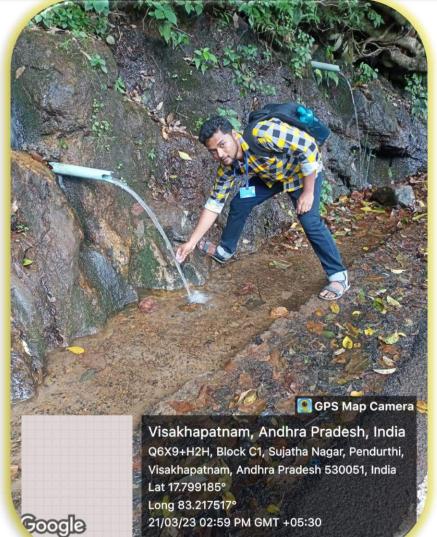

1.1.2 - The institution adheres to the academic calendar including for the conduct of Continuous Internal Evaluation (CIE)

Academic Calendar (2022-2023)

| JULY- 2022                                                                               | 2017/20000000000000000000000000000000000 |  |
|------------------------------------------------------------------------------------------|------------------------------------------|--|
|                                                                                          |                                          |  |
| Holidays: 01 (9th)                                                                       | Working Days: 25                         |  |
| College Foundation Day                                                                   | 1 <sup>st</sup> July.                    |  |
| Final Exam Start of PG 2nd & 4th Sem                                                     | 4 <sup>th</sup> -27 <sup>th</sup>        |  |
| Final Exam end of UG Even Sem                                                            | 19"                                      |  |
| Admission process of B.A/B.Sc./B.Com 1st Sem                                             | 18 <sup>th</sup>                         |  |
| Admission of B.A/B.Sc./B.Com 3 <sup>rd</sup> & 5 <sup>th</sup> Sem                       | 22 <sup>nd</sup> - 27 <sup>th</sup>      |  |
| Commencement of Classes of<br>B.A./B.Sc./B.Com. 3 <sup>rd</sup> & 5 <sup>th</sup> Sem    | 27 <sup>th</sup>                         |  |
| AUGUST- 202                                                                              | 2                                        |  |
| Holidays: 03 (9th ,11th , 19th )                                                         | Working Days: 24                         |  |
| Distribution of Marksheet of 5th Sem                                                     | 3 <sup>rd</sup> & 4 <sup>th</sup>        |  |
| Regular classes                                                                          | Throughout the month                     |  |
| SEPTEMBER- 2                                                                             |                                          |  |
| Holidays; 02 (17th , 30th )                                                              | Working Days: 24                         |  |
| Distribution of Marksheet of PG 4th Sem                                                  | 9 <sup>th</sup> & 10 <sup>th</sup>       |  |
| Marksheet distribution from 2017-18 to 2020-21<br>all UG students                        | 13th to 15th                             |  |
| Registration certificate of PG 1s Sem                                                    | 9 <sup>th</sup>                          |  |
| Admission process of B.A/B.Sc./B.Com 1st Sem<br>end for 1st Portal                       | 15 <sup>th</sup>                         |  |
| Admission process of B.A/B.Sc./B.Com   start for 2nd Portal                              | 16 <sup>th</sup>                         |  |
| Commencement of Classes & verification start of                                          | 19 <sup>th</sup>                         |  |
| Registration certificate of UG students                                                  | 27 <sup>th</sup>                         |  |
| Verification of 1 <sup>st</sup> Sem who are admitted in 2 <sup>nd</sup> Portal           | 29 <sup>th</sup>                         |  |
| OCTOBER- 20                                                                              | 022                                      |  |
| Holidays: 31 (1 <sup>st</sup> - 31 <sup>st</sup> )                                       | Working Days: 00                         |  |
| College closed (Durga Puja, Fatcha Doaz &<br>Laxmi Puja, Kali Puja, Eid and Chhath Puja) | 1 <sup>st</sup> - 31 <sup>st</sup>       |  |
| NOVEMBER- 2                                                                              | 2022                                     |  |
| Holidays: 02 (8th ,15th )                                                                | Working Days: 24                         |  |
| Regular classes                                                                          | Throughout the month                     |  |
| Enrollment of 3 <sup>rd</sup> & 5 <sup>th</sup> Sem                                      | 1 <sup>st</sup> -7 <sup>th</sup>         |  |
| Induction Meeting of 1st Sem                                                             | 14 <sup>th</sup>                         |  |
| Internal Assesment of 3rd & 5th Sem                                                      | 17th - 21#                               |  |
| Admission of PG 3rd Sem                                                                  | 17th - 21th                              |  |