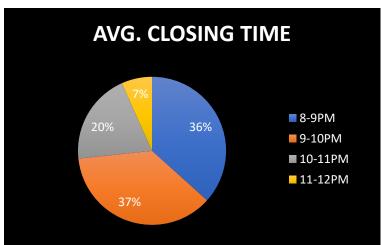

1.1.2 - The institution adheres to the academic calendar including for the conduct of Continuous Internal Evaluation (CIE)

Academic Calendar (2022-2023)

| JULY- 2022                                                                               | 2017/20000000000000000000000000000000000 |  |
|------------------------------------------------------------------------------------------|------------------------------------------|--|
|                                                                                          |                                          |  |
| Holidays: 01 (9th)                                                                       | Working Days: 25                         |  |
| College Foundation Day                                                                   | 1 <sup>st</sup> July.                    |  |
| Final Exam Start of PG 2nd & 4th Sem                                                     | 4 <sup>th</sup> -27 <sup>th</sup>        |  |
| Final Exam end of UG Even Sem                                                            | 19"                                      |  |
| Admission process of B.A/B.Sc./B.Com 1st Sem                                             | 18 <sup>th</sup>                         |  |
| Admission of B.A/B.Sc./B.Com 3 <sup>rd</sup> & 5 <sup>th</sup> Sem                       | 22 <sup>nd</sup> - 27 <sup>th</sup>      |  |
| Commencement of Classes of<br>B.A./B.Sc./B.Com. 3 <sup>rd</sup> & 5 <sup>th</sup> Sem    | 27 <sup>th</sup>                         |  |
| AUGUST- 202                                                                              | 2                                        |  |
| Holidays: 03 (9th ,11th , 19th )                                                         | Working Days: 24                         |  |
| Distribution of Marksheet of 5th Sem                                                     | 3 <sup>rd</sup> & 4 <sup>th</sup>        |  |
| Regular classes                                                                          | Throughout the month                     |  |
| SEPTEMBER- 2                                                                             |                                          |  |
| Holidays; 02 (17th , 30th )                                                              | Working Days: 24                         |  |
| Distribution of Marksheet of PG 4th Sem                                                  | 9 <sup>th</sup> & 10 <sup>th</sup>       |  |
| Marksheet distribution from 2017-18 to 2020-21<br>all UG students                        | 13th to 15th                             |  |
| Registration certificate of PG 1s Sem                                                    | 9 <sup>th</sup>                          |  |
| Admission process of B.A/B.Sc./B.Com 1st Sem<br>end for 1st Portal                       | 15 <sup>th</sup>                         |  |
| Admission process of B.A/B.Sc./B.Com   start for 2nd Portal                              | 16 <sup>th</sup>                         |  |
| Commencement of Classes & verification start of                                          | 19 <sup>th</sup>                         |  |
| Registration certificate of UG students                                                  | 27 <sup>th</sup>                         |  |
| Verification of 1 <sup>st</sup> Sem who are admitted in 2 <sup>nd</sup> Portal           | 29 <sup>th</sup>                         |  |
| OCTOBER- 20                                                                              | 022                                      |  |
| Holidays: 31 (1 <sup>st</sup> - 31 <sup>st</sup> )                                       | Working Days: 00                         |  |
| College closed (Durga Puja, Fatcha Doaz &<br>Laxmi Puja, Kali Puja, Eid and Chhath Puja) | 1 <sup>st</sup> - 31 <sup>st</sup>       |  |
| NOVEMBER- 2                                                                              | 2022                                     |  |
| Holidays: 02 (8th ,15th )                                                                | Working Days: 24                         |  |
| Regular classes                                                                          | Throughout the month                     |  |
| Enrollment of 3 <sup>rd</sup> & 5 <sup>th</sup> Sem                                      | 1 <sup>st</sup> -7 <sup>th</sup>         |  |
| Induction Meeting of 1st Sem                                                             | 14 <sup>th</sup>                         |  |
| Internal Assesment of 3rd & 5th Sem                                                      | 17th - 21#                               |  |
| Admission of PG 3rd Sem                                                                  | 17th - 21th                              |  |