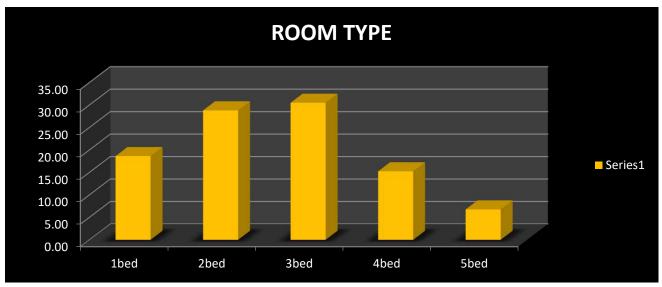

1.1.2 - The institution adheres to the academic calendar including for the conduct of Continuous Internal Evaluation (CIE)

Academic Calendar (2022-2023)

| JULY- 2022                                                                               | 2017/20000000000000000000000000000000000 |  |
|------------------------------------------------------------------------------------------|------------------------------------------|--|
|                                                                                          |                                          |  |
| Holidays: 01 (9th)                                                                       | Working Days: 25                         |  |
| College Foundation Day                                                                   | 1 <sup>st</sup> July.                    |  |
| Final Exam Start of PG 2nd & 4th Sem                                                     | 4 <sup>th</sup> -27 <sup>th</sup>        |  |
| Final Exam end of UG Even Sem                                                            | 19"                                      |  |
| Admission process of B.A/B.Sc./B.Com 1st Sem                                             | 18 <sup>th</sup>                         |  |
| Admission of B.A/B.Sc./B.Com 3 <sup>rd</sup> & 5 <sup>th</sup> Sem                       | 22 <sup>nd</sup> - 27 <sup>th</sup>      |  |
| Commencement of Classes of<br>B.A./B.Sc./B.Com. 3 <sup>rd</sup> & 5 <sup>th</sup> Sem    | 27 <sup>th</sup>                         |  |
| AUGUST- 202                                                                              | 2                                        |  |
| Holidays: 03 (9th ,11th , 19th )                                                         | Working Days: 24                         |  |
| Distribution of Marksheet of 5th Sem                                                     | 3 <sup>rd</sup> & 4 <sup>th</sup>        |  |
| Regular classes                                                                          | Throughout the month                     |  |
| SEPTEMBER- 2                                                                             |                                          |  |
| Holidays; 02 (17th , 30th )                                                              | Working Days: 24                         |  |
| Distribution of Marksheet of PG 4th Sem                                                  | 9 <sup>th</sup> & 10 <sup>th</sup>       |  |
| Marksheet distribution from 2017-18 to 2020-21<br>all UG students                        | 13th to 15th                             |  |
| Registration certificate of PG 1s Sem                                                    | 9 <sup>th</sup>                          |  |
| Admission process of B.A/B.Sc./B.Com 1st Sem<br>end for 1st Portal                       | 15 <sup>th</sup>                         |  |
| Admission process of B.A/B.Sc./B.Com   start for 2nd Portal                              | 16 <sup>th</sup>                         |  |
| Commencement of Classes & verification start of                                          | 19 <sup>th</sup>                         |  |
| Registration certificate of UG students                                                  | 27 <sup>th</sup>                         |  |
| Verification of 1 <sup>st</sup> Sem who are admitted in 2 <sup>nd</sup> Portal           | 29 <sup>th</sup>                         |  |
| OCTOBER- 20                                                                              | 022                                      |  |
| Holidays: 31 (1 <sup>st</sup> - 31 <sup>st</sup> )                                       | Working Days: 00                         |  |
| College closed (Durga Puja, Fatcha Doaz &<br>Laxmi Puja, Kali Puja, Eid and Chhath Puja) | 1 <sup>st</sup> - 31 <sup>st</sup>       |  |
| NOVEMBER- 2                                                                              | 2022                                     |  |
| Holidays: 02 (8th ,15th )                                                                | Working Days: 24                         |  |
| Regular classes                                                                          | Throughout the month                     |  |
| Enrollment of 3 <sup>rd</sup> & 5 <sup>th</sup> Sem                                      | 1 <sup>st</sup> -7 <sup>th</sup>         |  |
| Induction Meeting of 1st Sem                                                             | 14 <sup>th</sup>                         |  |
| Internal Assesment of 3rd & 5th Sem                                                      | 17th - 21#                               |  |
| Admission of PG 3rd Sem                                                                  | 17th - 21th                              |  |