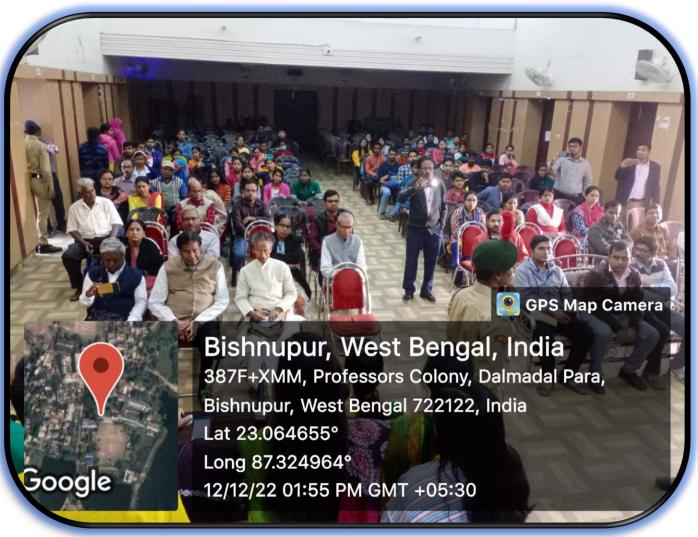

.ramanandacollege.org

Date - 09.12.2022

### NOTICE

It is hereby notified that a One-day National Level Seminar on Netaji Subhash Chandra Bose will be organized by IQAC, Ramananda College & its Alumni Association at 1.00 p.m. on 12.12.2022 (Monday) in our College. All the Students, Teachers and Non-teaching staff are requested to remain present at the seminar to make it successful.

Topic of Seminar:

"The Great Nationalist Hero, Netaji Subhash Chandra Bose: His Visions for India"

Hon'ble Speakers:

Mr. Anuj Dhar (Eminent Author & Journalist)

&

Mr. Chandrachur Ghosh (Eminent Author & Researcher)

Venue: Auditorium Hall, Ramananda College

ESTD-1945 M (BANKURA) (Dr. Swapna Ghorai)
Principal
Ramananda College
Bishnupur, Bankura

Principal Ramananda College Bishnupur, Bankura















BISHNUPUR \* BANKURA Pin - 722122, West Bengal Mob:- 6297976619 e-mail: principalramananda@gmail.com Website: www.ramanandaoplege.org

Estd.:1945

UGC Recognized & State Government Aided Constituent College
Under the Bankura University (dt.-01.01.2017)
(Re-Accredited by NAAC 3rd Cycle at B \*\* Level)

Ref. No..... (Re-Ac

Date .....

rom : Principal
Secretary, G.B.

#### Report on The Great National Hero, Netaji Subhas Chandra Bose: His Visions of India

- Name of the organizing Department: IQAC, Ramananda College & Ramananda Mahavidyalaya Praktan Chhatra Samity (Alumni Association)
- Title of the Seminar: The Great National Hero, Netaji Subhas Chandra Bose: His Visions of India
- Funded by: Ramananda Collge
- Date: 12.12.2022
- Level: National
- Number of participants: 80
- Details o