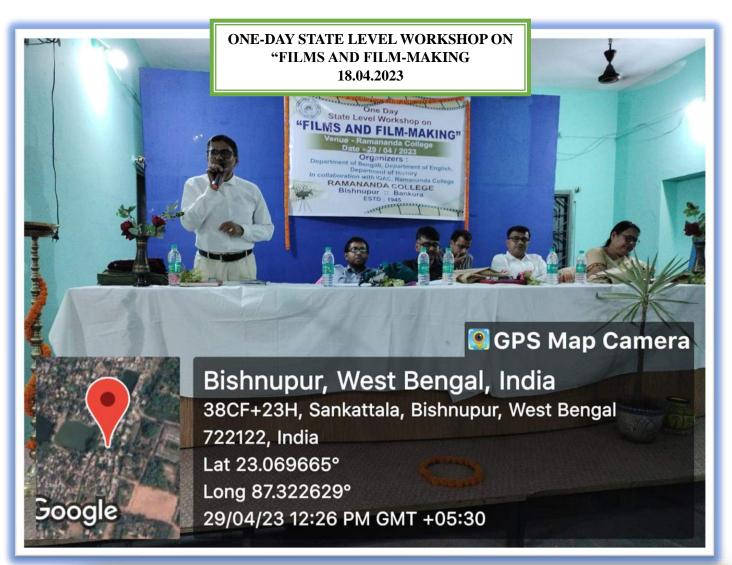

techniques.
- o Film and literature.
- o Films related to Bishnupur, Bankura, and the Rarh Bangla region.

Abstracts of roughly 300 words, along with a bio-note of 100 words, should be submitted by Monday, 3 April 2023 to the e-mail address: <a href="mailto:english.ramananda@gmail.com">english.ramananda@gmail.com</a>. E-mails should have the subject line: "Abstract for Film-Making Workshop at Ramananda College". Presenters whose abstracts are accepted need to submit the full paper (maximum word limit: 1000 words), by 13 April 2023.

Presenters will need to travel to Ramananda College on the day of the workshop to present their papers in person. A registration fee of INR 500.00 will be charged from each presenter.

In case of any questions, please e-mail us at english.ramananda@gmail.com.











BISHNUPUR \* BANKURA Pin - 722122, West Bengal

Mob.- 6297976619 e-mail: principalramananda@gmail.com

Website : www.ramanandacollege.org

Estd::1945

UGC Recognized & State Government Aided Constituent College Under the Bankura University (dt.-01.01.2017)

Ref. No...... (Re-Accredited by NAAC 3rd Cycle at B ++ Level)

Date.....

rom : Principal
Secretary, G.B.

#### REPORT ON ONE-DAY STATE LEVEL WORKSHOP ON "FILMS AND FILM-MAKING" ON 29<sup>TH</sup> APRIL, 2023

The Departments of Bengali and English of Ramananda College, Bishnupur (Bankura), in collaboration with the IQAC, Ramananda College, organised an in-person, "One-Day State-Level Workshop on Films and Film-Making". The workshop took place on 29th April 2023, in the Ramnalini Chakraborty Hall of Ramananda College, Bishnupu