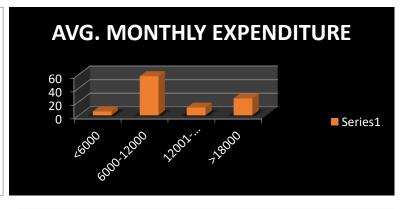

1.1.2 - The institution adheres to the academic calendar including for the conduct of Continuous Internal Evaluation (CIE)

Academic Calendar (2022-2023)

| JULY- 2022                                                                               | 2017/20000000000000000000000000000000000 |  |
|------------------------------------------------------------------------------------------|------------------------------------------|--|
|                                                                                          |                                          |  |
| Holidays: 01 (9th)                                                                       | Working Days: 25                         |  |
| College Foundation Day                                                                   | 1 <sup>st</sup> July.                    |  |
| Final Exam Start of PG 2nd & 4th Sem                                                     | 4 <sup>th</sup> -27 <sup>th</sup>        |  |
| Final Exam end of UG Even Sem                                                            | 19"                                      |  |
| Admission process of B.A/B.Sc./B.Com 1st Sem                                             | 18 <sup>th</sup>                         |  |
| Admission of B.A/B.Sc./B.Com 3 <sup>rd</sup> & 5 <sup>th</sup> Sem                       | 22 <sup>nd</sup> - 27 <sup>th</sup>      |  |
| Commencement of Classes of<br>B.A./B.Sc./B.Com. 3 <sup>rd</sup> & 5 <sup>th</sup> Sem    | 27 <sup>th</sup>                         |  |
| AUGUST- 202                                                                              | 2                                        |  |
| Holidays: 03 (9th ,11th , 19th )                                                         | Working Days: 24                         |  |
| Distribution of Marksheet of 5th Sem                                                     | 3 <sup>rd</sup> & 4 <sup>th</sup>        |  |
| Regular classes                                                                          | Throughout the month                     |  |
| SEPTEMBER- 2                                                                             |                                          |  |
| Holidays; 02 (17th , 30th )                                                              | Working Days: 24                         |  |
| Distribution of Marksheet of PG 4th Sem                                                  | 9 <sup>th</sup> & 10 <sup>th</sup>       |  |
| Marksheet distribution from 2017-18 to 2020-21<br>all UG students                        | 13th to 15th                             |  |
| Registration certificate of PG 1s Sem                                                    | 9 <sup>th</sup>                          |  |
| Admission process of B.A/B.Sc./B.Com 1st Sem<br>end for 1st Portal                       | 15 <sup>th</sup>                         |  |
| Admission process of B.A/B.Sc./B.Com   start for 2nd Portal                              | 16 <sup>th</sup>                         |  |
| Commencement of Classes & verification start of                                          | 19 <sup>th</sup>                         |  |
| Registration certificate of UG students                                                  | 27 <sup>th</sup>                         |  |
| Verification of 1 <sup>st</sup> Sem who are admitted in 2 <sup>nd</sup> Portal           | 29 <sup>th</sup>                         |  |
| OCTOBER- 20                                                                              | 022                                      |  |
| Holidays: 31 (1 <sup>st</sup> - 31 <sup>st</sup> )                                       | Working Days: 00                         |  |
| College closed (Durga Puja, Fatcha Doaz &<br>Laxmi Puja, Kali Puja, Eid and Chhath Puja) | 1 <sup>st</sup> - 31 <sup>st</sup>       |  |
| NOVEMBER- 2                                                                              | 2022                                     |  |
| Holidays: 02 (8th ,15th )                                                                | Working Days: 24                         |  |
| Regular classes                                                                          | Throughout the month                     |  |
| Enrollment of 3 <sup>rd</sup> & 5 <sup>th</sup> Sem                                      | 1 <sup>st</sup> -7 <sup>th</sup>         |  |
| Induction Meeting of 1st Sem                                                             | 14 <sup>th</sup>                         |  |
| Internal Assesment of 3rd & 5th Sem                                                      | 17th - 21#                               |  |
| Admission of PG 3rd Sem                                                                  | 17th - 21th                              |  |