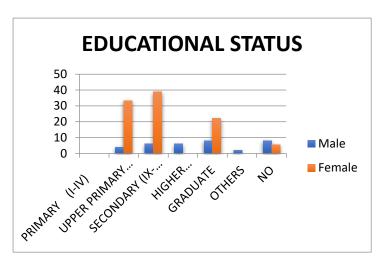

1.1.2 - The institution adheres to the academic calendar including for the conduct of Continuous Internal Evaluation (CIE)

Academic Calendar (2022-2023)

| JULY- 2022                                                                               | 2017/20000000000000000000000000000000000 |  |
|------------------------------------------------------------------------------------------|------------------------------------------|--|
|                                                                                          |                                          |  |
| Holidays: 01 (9th)                                                                       | Working Days: 25                         |  |
| College Foundation Day                                                                   | 1 <sup>st</sup> July.                    |  |
| Final Exam Start of PG 2nd & 4th Sem                                                     | 4 <sup>th</sup> -27 <sup>th</sup>        |  |
| Final Exam end of UG Even Sem                                                            | 19"                                      |  |
| Admission process of B.A/B.Sc./B.Com 1st Sem                                             | 18 <sup>th</sup>                         |  |
| Admission of B.A/B.Sc./B.Com 3 <sup>rd</sup> & 5 <sup>th</sup> Sem                       | 22 <sup>nd</sup> - 27 <sup>th</sup>      |  |
| Commencement of Classes of<br>B.A./B.Sc./B.Com. 3 <sup>rd</sup> & 5 <sup>th</sup> Sem    | 27 <sup>th</sup>                         |  |
| AUGUST- 202                                                                              | 2                                        |  |
| Holidays: 03 (9th ,11th , 19th )                                                         | Working Days: 24                         |  |
| Distribution of Marksheet of 5th Sem                                                     | 3 <sup>rd</sup> & 4 <sup>th</sup>        |  |
| Regular classes                                                                          | Throughout the month                     |  |
| SEPTEMBER- 2                                                                             |                                          |  |
| Holidays; 02 (17th , 30th )                                                              | Working Days: 24                         |  |
| Distribution of Marksheet of PG 4th Sem                                                  | 9 <sup>th</sup> & 10 <sup>th</sup>       |  |
| Marksheet distribution from 2017-18 to 2020-21<br>all UG students                        | 13th to 15th                             |  |
| Registration certificate of PG 1s Sem                                                    | 9 <sup>th</sup>                          |  |
| Admission process of B.A/B.Sc./B.Com 1st Sem<br>end for 1st Portal                       | 15 <sup>th</sup>                         |  |
| Admission process of B.A/B.Sc./B.Com   start for 2nd Portal                              | 16 <sup>th</sup>                         |  |
| Commencement of Classes & verification start of                                          | 19 <sup>th</sup>                         |  |
| Registration certificate of UG students                                                  | 27 <sup>th</sup>                         |  |
| Verification of 1 <sup>st</sup> Sem who are admitted in 2 <sup>nd</sup> Portal           | 29 <sup>th</sup>                         |  |
| OCTOBER- 20                                                                              | 022                                      |  |
| Holidays: 31 (1 <sup>st</sup> - 31 <sup>st</sup> )                                       | Working Days: 00                         |  |
| College closed (Durga Puja, Fatcha Doaz &<br>Laxmi Puja, Kali Puja, Eid and Chhath Puja) | 1 <sup>st</sup> - 31 <sup>st</sup>       |  |
| NOVEMBER- 2                                                                              | 2022                                     |  |
| Holidays: 02 (8th ,15th )                                                                | Working Days: 24                         |  |
| Regular classes                                                                          | Throughout the month                     |  |
| Enrollment of 3 <sup>rd</sup> & 5 <sup>th</sup> Sem                                      | 1 <sup>st</sup> -7 <sup>th</sup>         |  |
| Induction Meeting of 1st Sem                                                             | 14 <sup>th</sup>                         |  |
| Internal Assesment of 3rd & 5th Sem                                                      | 17th - 21#                               |  |
| Admission of PG 3rd Sem                                                                  | 17th - 21th                              |  |