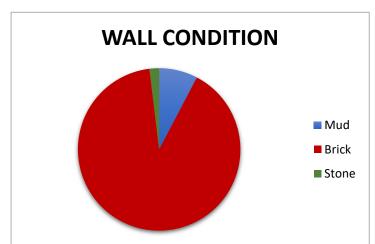

1.1.2 - The institution adheres to the academic calendar including for the conduct of Continuous Internal Evaluation (CIE)

Academic Calendar (2022-2023)

| JULY- 2022                                                                               | 2017/20000000000000000000000000000000000 |  |
|------------------------------------------------------------------------------------------|------------------------------------------|--|
|                                                                                          |                                          |  |
| Holidays: 01 (9th)                                                                       | Working Days: 25                         |  |
| College Foundation Day                                                                   | 1 <sup>st</sup> July.                    |  |
| Final Exam Start of PG 2nd & 4th Sem                                                     | 4 <sup>th</sup> -27 <sup>th</sup>        |  |
| Final Exam end of UG Even Sem                                                            | 19"                                      |  |
| Admission process of B.A/B.Sc./B.Com 1st Sem                                             | 18 <sup>th</sup>                         |  |
| Admission of B.A/B.Sc./B.Com 3 <sup>rd</sup> & 5 <sup>th</sup> Sem                       | 22 <sup>nd</sup> - 27 <sup>th</sup>      |  |
| Commencement of Classes of<br>B.A./B.Sc./B.Com. 3 <sup>rd</sup> & 5 <sup>th</sup> Sem    | 27 <sup>th</sup>                         |  |
| AUGUST- 202                                                                              | 2                                        |  |
| Holidays: 03 (9th ,11th , 19th )                                                         | Working Days: 24                         |  |
| Distribution of Marksheet of 5th Sem                                                     | 3 <sup>rd</sup> & 4 <sup>th</sup>        |  |
| Regular classes                                                                          | Throughout the month                     |  |
| SEPTEMBER- 2                                                                             |                                          |  |
| Holidays; 02 (17th , 30th )                                                              | Working Days: 24                         |  |
| Distribution of Marksheet of PG 4th Sem                                                  | 9 <sup>th</sup> & 10 <sup>th</sup>       |  |
| Marksheet distribution from 2017-18 to 2020-21<br>all UG students                        | 13th to 15th                             |  |
| Registration certificate of PG 1s Sem                                                    | 9 <sup>th</sup>                          |  |
| Admission process of B.A/B.Sc./B.Com 1st Sem<br>end for 1st Portal                       | 15 <sup>th</sup>                         |  |
| Admission process of B.A/B.Sc./B.Com   start for 2nd Portal                              | 16 <sup>th</sup>                         |  |
| Commencement of Classes & verification start of                                          | 19 <sup>th</sup>                         |  |
| Registration certificate of UG students                                                  | 27 <sup>th</sup>                         |  |
| Verification of 1 <sup>st</sup> Sem who are admitted in 2 <sup>nd</sup> Portal           | 29 <sup>th</sup>                         |  |
| OCTOBER- 20                                                                              | 022                                      |  |
| Holidays: 31 (1 <sup>st</sup> - 31 <sup>st</sup> )                                       | Working Days: 00                         |  |
| College closed (Durga Puja, Fatcha Doaz &<br>Laxmi Puja, Kali Puja, Eid and Chhath Puja) | 1 <sup>st</sup> - 31 <sup>st</sup>       |  |
| NOVEMBER- 2                                                                              | 2022                                     |  |
| Holidays: 02 (8th ,15th )                                                                | Working Days: 24                         |  |
| Regular classes                                                                          | Throughout the month                     |  |
| Enrollment of 3 <sup>rd</sup> & 5 <sup>th</sup> Sem                                      | 1 <sup>st</sup> -7 <sup>th</sup>         |  |
| Induction Meeting of 1st Sem                                                             | 14 <sup>th</sup>                         |  |
| Internal Assesment of 3rd & 5th Sem                                                      | 17th - 21#                               |  |
| Admission of PG 3rd Sem                                                                  | 17th - 21th                              |  |