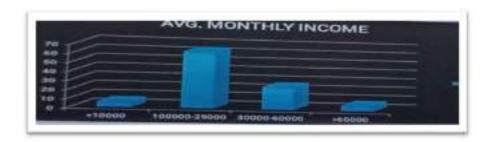

no 3



### **MONTHLY INCOME STRUCTURE:**

The survey on monthly income shows that 9.69% of people earn less than 10000 rupees who are mainly taxi drivers who are mainly associated with labours or taxi drivers whose income depends entirely on tourism. 25%% people monthly earn between 10000-30000 rupees, earn from secondary sector. 57.69% people earn 30000-60000 rupees who mainly earn from government service. 7.69% people earn from self employed i.e. business. So the number of upper income class people is seen more.

| INCOME      | NO. OF POPULATION | %     |
|-------------|-------------------|-------|
| <10000      | 3                 | 5.77  |
| 10000-29000 | 33                | 63.46 |
| 30000-60000 | 13                | 25    |
| >60000      | 3                 | 5.77  |

Table no 4



### **OCCUPATION STRUCTURE:**

According to our survey data from the survey area, now most of the people (65.38%) are associated with the service sector i.e. non-agriculture and about 25% of the people are associated with the secondary sector i.e. self employed related work and the least about 9.62% of the people are associated with the primary sector i.e. agriculture. So this means that almost 90% of the people here are involved in service related work and self employed, business work.

| Ī | PROFESSION       | NO. OF POPULATION | %     |
|---|------------------|-------------------|-------|
| Ī | PRIMARY SECTOR   | 5                 | 9.62  |
| Ī | SECONDARY SECTOR | 13                | 25    |
| ĺ | SERVICE SECTOR   | 34                | 65.38 |

Table no 5



### **DRINKING WATER:**