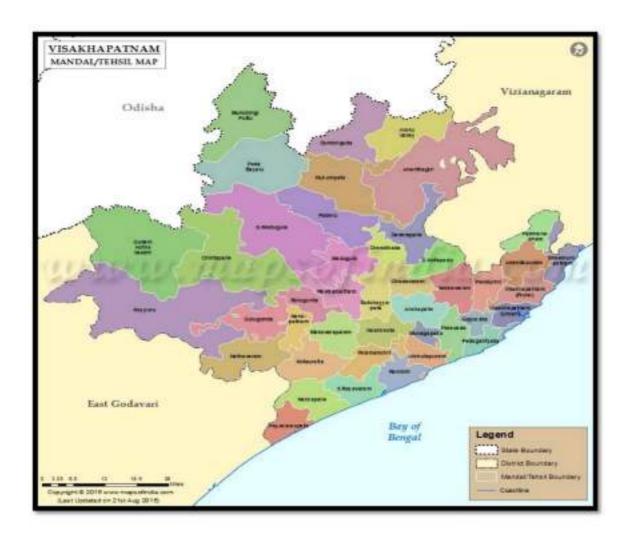

1.1.2 - The institution adheres to the academic calendar including for the conduct of Continuous Internal Evaluation (CIE)

Academic Calendar (2022-2023)

| JULY- 2022                                                                               | 2017/20000000000000000000000000000000000 |  |
|------------------------------------------------------------------------------------------|------------------------------------------|--|
|                                                                                          |                                          |  |
| Holidays: 01 (9th)                                                                       | Working Days: 25                         |  |
| College Foundation Day                                                                   | 1 <sup>st</sup> July.                    |  |
| Final Exam Start of PG 2nd & 4th Sem                                                     | 4 <sup>th</sup> -27 <sup>th</sup>        |  |
| Final Exam end of UG Even Sem                                                            | 19"                                      |  |
| Admission process of B.A/B.Sc./B.Com 1st Sem                                             | 18 <sup>th</sup>                         |  |
| Admission of B.A/B.Sc./B.Com 3 <sup>rd</sup> & 5 <sup>th</sup> Sem                       | 22 <sup>nd</sup> - 27 <sup>th</sup>      |  |
| Commencement of Classes of<br>B.A./B.Sc./B.Com. 3 <sup>rd</sup> & 5 <sup>th</sup> Sem    | 27 <sup>th</sup>                         |  |
| AUGUST- 202                                                                              | 2                                        |  |
| Holidays: 03 (9th ,11th , 19th )                                                         | Working Days: 24                         |  |
| Distribution of Marksheet of 5th Sem                                                     | 3 <sup>rd</sup> & 4 <sup>th</sup>        |  |
| Regular classes                                                                          | Throughout the month                     |  |
| SEPTEMBER- 2                                                                             |                                          |  |
| Holidays; 02 (17th , 30th )                                                              | Working Days: 24                         |  |
| Distribution of Marksheet of PG 4th Sem                                                  | 9 <sup>th</sup> & 10 <sup>th</sup>       |  |
| Marksheet distribution from 2017-18 to 2020-21<br>all UG students                        | 13th to 15th                             |  |
| Registration certificate of PG 1s Sem                                                    | 9 <sup>th</sup>                          |  |
| Admission process of B.A/B.Sc./B.Com 1st Sem<br>end for 1st Portal                       | 15 <sup>th</sup>                         |  |
| Admission process of B.A/B.Sc./B.Com   start for 2nd Portal                              | 16 <sup>th</sup>                         |  |
| Commencement of Classes & verification start of                                          | 19 <sup>th</sup>                         |  |
| Registration certificate of UG students                                                  | 27 <sup>th</sup>                         |  |
| Verification of 1 <sup>st</sup> Sem who are admitted in 2 <sup>nd</sup> Portal           | 29 <sup>th</sup>                         |  |
| OCTOBER- 20                                                                              | 022                                      |  |
| Holidays: 31 (1 <sup>st</sup> - 31 <sup>st</sup> )                                       | Working Days: 00                         |  |
| College closed (Durga Puja, Fatcha Doaz &<br>Laxmi Puja, Kali Puja, Eid and Chhath Puja) | 1 <sup>st</sup> - 31 <sup>st</sup>       |  |
| NOVEMBER- 2                                                                              | 2022                                     |  |
| Holidays: 02 (8th ,15th )                                                                | Working Days: 24                         |  |
| Regular classes                                                                          | Throughout the month                     |  |
| Enrollment of 3 <sup>rd</sup> & 5 <sup>th</sup> Sem                                      | 1 <sup>st</sup> -7 <sup>th</sup>         |  |
| Induction Meeting of 1st Sem                                                             | 14 <sup>th</sup>                         |  |
| Internal Assesment of 3rd & 5th Sem                                                      | 17th - 21#                               |  |
| Admission of PG 3rd Sem                                                                  | 17th - 21th                              |  |