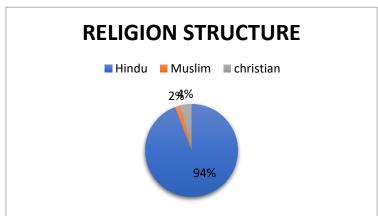

1.1.2 - The institution adheres to the academic calendar including for the conduct of Continuous Internal Evaluation (CIE)

Academic Calendar (2022-2023)

| JULY- 2022                                                                               | 2017/20000000000000000000000000000000000 |  |
|------------------------------------------------------------------------------------------|------------------------------------------|--|
|                                                                                          |                                          |  |
| Holidays: 01 (9th)                                                                       | Working Days: 25                         |  |
| College Foundation Day                                                                   | 1 <sup>st</sup> July.                    |  |
| Final Exam Start of PG 2nd & 4th Sem                                                     | 4 <sup>th</sup> -27 <sup>th</sup>        |  |
| Final Exam end of UG Even Sem                                                            | 19"                                      |  |
| Admission process of B.A/B.Sc./B.Com 1st Sem                                             | 18 <sup>th</sup>                         |  |
| Admission of B.A/B.Sc./B.Com 3 <sup>rd</sup> & 5 <sup>th</sup> Sem                       | 22 <sup>nd</sup> - 27 <sup>th</sup>      |  |
| Commencement of Classes of<br>B.A./B.Sc./B.Com. 3 <sup>rd</sup> & 5 <sup>th</sup> Sem    | 27 <sup>th</sup>                         |  |
| AUGUST- 202                                                                              | 2                                        |  |
| Holidays: 03 (9th ,11th , 19th )                                                         | Working Days: 24                         |  |
| Distribution of Marksheet of 5th Sem                                                     | 3 <sup>rd</sup> & 4 <sup>th</sup>        |  |
| Regular classes                                                                          | Throughout the month                     |  |
| SEPTEMBER- 2                                                                             |                                          |  |
| Holidays; 02 (17th , 30th )                                                              | Working Days: 24                         |  |
| Distribution of Marksheet of PG 4th Sem                                                  | 9 <sup>th</sup> & 10 <sup>th</sup>       |  |
| Marksheet distribution from 2017-18 to 2020-21<br>all UG students                        | 13th to 15th                             |  |
| Registration certificate of PG 1s Sem                                                    | 9 <sup>th</sup>                          |  |
| Admission process of B.A/B.Sc./B.Com 1st Sem<br>end for 1st Portal                       | 15 <sup>th</sup>                         |  |
| Admission process of B.A/B.Sc./B.Com   start for 2nd Portal                              | 16 <sup>th</sup>                         |  |
| Commencement of Classes & verification start of                                          | 19 <sup>th</sup>                         |  |
| Registration certificate of UG students                                                  | 27 <sup>th</sup>                         |  |
| Verification of 1 <sup>st</sup> Sem who are admitted in 2 <sup>nd</sup> Portal           | 29 <sup>th</sup>                         |  |
| OCTOBER- 20                                                                              | 022                                      |  |
| Holidays: 31 (1 <sup>st</sup> - 31 <sup>st</sup> )                                       | Working Days: 00                         |  |
| College closed (Durga Puja, Fatcha Doaz &<br>Laxmi Puja, Kali Puja, Eid and Chhath Puja) | 1 <sup>st</sup> - 31 <sup>st</sup>       |  |
| NOVEMBER- 2                                                                              | 2022                                     |  |
| Holidays: 02 (8th ,15th )                                                                | Working Days: 24                         |  |
| Regular classes                                                                          | Throughout the month                     |  |
| Enrollment of 3 <sup>rd</sup> & 5 <sup>th</sup> Sem                                      | 1 <sup>st</sup> -7 <sup>th</sup>         |  |
| Induction Meeting of 1st Sem                                                             | 14 <sup>th</sup>                         |  |
| Internal Assesment of 3rd & 5th Sem                                                      | 17th - 21#                               |  |
| Admission of PG 3rd Sem                                                                  | 17th - 21th                              |  |