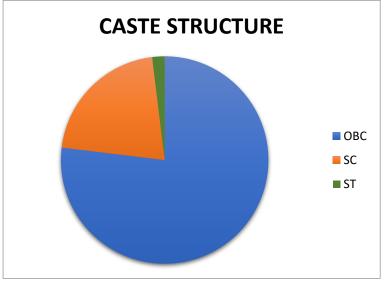

1.1.2 - The institution adheres to the academic calendar including for the conduct of Continuous Internal Evaluation (CIE)

Academic Calendar (2022-2023)

| JULY- 2022                                                                               | 2017/20000000000000000000000000000000000 |  |
|------------------------------------------------------------------------------------------|------------------------------------------|--|
|                                                                                          |                                          |  |
| Holidays: 01 (9th)                                                                       | Working Days: 25                         |  |
| College Foundation Day                                                                   | 1 <sup>st</sup> July.                    |  |
| Final Exam Start of PG 2nd & 4th Sem                                                     | 4 <sup>th</sup> -27 <sup>th</sup>        |  |
| Final Exam end of UG Even Sem                                                            | 19"                                      |  |
| Admission process of B.A/B.Sc./B.Com 1st Sem                                             | 18 <sup>th</sup>                         |  |
| Admission of B.A/B.Sc./B.Com 3 <sup>rd</sup> & 5 <sup>th</sup> Sem                       | 22 <sup>nd</sup> - 27 <sup>th</sup>      |  |
| Commencement of Classes of<br>B.A./B.Sc./B.Com. 3 <sup>rd</sup> & 5 <sup>th</sup> Sem    | 27 <sup>th</sup>                         |  |
| AUGUST- 202                                                                              | 2                                        |  |
| Holidays: 03 (9th ,11th , 19th )                                                         | Working Days: 24                         |  |
| Distribution of Marksheet of 5th Sem                                                     | 3 <sup>rd</sup> & 4 <sup>th</sup>        |  |
| Regular classes                                                                          | Throughout the month                     |  |
| SEPTEMBER- 2                                                                             |                                          |  |
| Holidays; 02 (17th , 30th )                                                              | Working Days: 24                         |  |
| Distribution of Marksheet of PG 4th Sem                                                  | 9 <sup>th</sup> & 10 <sup>th</sup>       |  |
| Marksheet distribution from 2017-18 to 2020-21<br>all UG students                        | 13th to 15th                             |  |
| Registration certificate of PG 1s Sem                                                    | 9 <sup>th</sup>                          |  |
| Admission process of B.A/B.Sc./B.Com 1st Sem<br>end for 1st Portal                       | 15 <sup>th</sup>                         |  |
| Admission process of B.A/B.Sc./B.Com   start for 2nd Portal                              | 16 <sup>th</sup>                         |  |
| Commencement of Classes & verification start of                                          | 19 <sup>th</sup>                         |  |
| Registration certificate of UG students                                                  | 27 <sup>th</sup>                         |  |
| Verification of 1 <sup>st</sup> Sem who are admitted in 2 <sup>nd</sup> Portal           | 29 <sup>th</sup>                         |  |
| OCTOBER- 20                                                                              | 022                                      |  |
| Holidays: 31 (1 <sup>st</sup> - 31 <sup>st</sup> )                                       | Working Days: 00                         |  |
| College closed (Durga Puja, Fatcha Doaz &<br>Laxmi Puja, Kali Puja, Eid and Chhath Puja) | 1 <sup>st</sup> - 31 <sup>st</sup>       |  |
| NOVEMBER- 2                                                                              | 2022                                     |  |
| Holidays: 02 (8th ,15th )                                                                | Working Days: 24                         |  |
| Regular classes                                                                          | Throughout the month                     |  |
| Enrollment of 3 <sup>rd</sup> & 5 <sup>th</sup> Sem                                      | 1 <sup>st</sup> -7 <sup>th</sup>         |  |
| Induction Meeting of 1st Sem                                                             | 14 <sup>th</sup>                         |  |
| Internal Assesment of 3rd & 5th Sem                                                      | 17th - 21#                               |  |
| Admission of PG 3rd Sem                                                                  | 17th - 21th                              |  |