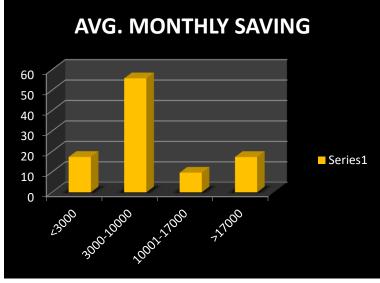

1.1.2 - The institution adheres to the academic calendar including for the conduct of Continuous Internal Evaluation (CIE)

Academic Calendar (2022-2023)

| JULY- 2022                                                                               | 2017/20000000000000000000000000000000000 |  |
|------------------------------------------------------------------------------------------|------------------------------------------|--|
|                                                                                          |                                          |  |
| Holidays: 01 (9th)                                                                       | Working Days: 25                         |  |
| College Foundation Day                                                                   | 1 <sup>st</sup> July.                    |  |
| Final Exam Start of PG 2nd & 4th Sem                                                     | 4 <sup>th</sup> -27 <sup>th</sup>        |  |
| Final Exam end of UG Even Sem                                                            | 19"                                      |  |
| Admission process of B.A/B.Sc./B.Com 1st Sem                                             | 18 <sup>th</sup>                         |  |
| Admission of B.A/B.Sc./B.Com 3 <sup>rd</sup> & 5 <sup>th</sup> Sem                       | 22 <sup>nd</sup> - 27 <sup>th</sup>      |  |
| Commencement of Classes of<br>B.A./B.Sc./B.Com. 3 <sup>rd</sup> & 5 <sup>th</sup> Sem    | 27 <sup>th</sup>                         |  |
| AUGUST- 202                                                                              | 2                                        |  |
| Holidays: 03 (9th ,11th , 19th )                                                         | Working Days: 24                         |  |
| Distribution of Marksheet of 5th Sem                                                     | 3 <sup>rd</sup> & 4 <sup>th</sup>        |  |
| Regular classes                                                                          | Throughout the month                     |  |
| SEPTEMBER- 2                                                                             |                                          |  |
| Holidays; 02 (17th , 30th )                                                              | Working Days: 24                         |  |
| Distribution of Marksheet of PG 4th Sem                                                  | 9 <sup>th</sup> & 10 <sup>th</sup>       |  |
| Marksheet distribution from 2017-18 to 2020-21<br>all UG students                        | 13th to 15th                             |  |
| Registration certificate of PG 1s Sem                                                    | 9 <sup>th</sup>                          |  |
| Admission process of B.A/B.Sc./B.Com 1st Sem<br>end for 1st Portal                       | 15 <sup>th</sup>                         |  |
| Admission process of B.A/B.Sc./B.Com   start for 2nd Portal                              | 16 <sup>th</sup>                         |  |
| Commencement of Classes & verification start of                                          | 19 <sup>th</sup>                         |  |
| Registration certificate of UG students                                                  | 27 <sup>th</sup>                         |  |
| Verification of 1 <sup>st</sup> Sem who are admitted in 2 <sup>nd</sup> Portal           | 29 <sup>th</sup>                         |  |
| OCTOBER- 20                                                                              | 022                                      |  |
| Holidays: 31 (1 <sup>st</sup> - 31 <sup>st</sup> )                                       | Working Days: 00                         |  |
| College closed (Durga Puja, Fatcha Doaz &<br>Laxmi Puja, Kali Puja, Eid and Chhath Puja) | 1 <sup>st</sup> - 31 <sup>st</sup>       |  |
| NOVEMBER- 2                                                                              | 2022                                     |  |
| Holidays: 02 (8th ,15th )                                                                | Working Days: 24                         |  |
| Regular classes                                                                          | Throughout the month                     |  |
| Enrollment of 3 <sup>rd</sup> & 5 <sup>th</sup> Sem                                      | 1 <sup>st</sup> -7 <sup>th</sup>         |  |
| Induction Meeting of 1st Sem                                                             | 14 <sup>th</sup>                         |  |
| Internal Assesment of 3rd & 5th Sem                                                      | 17th - 21#                               |  |
| Admission of PG 3rd Sem                                                                  | 17th - 21th                              |  |