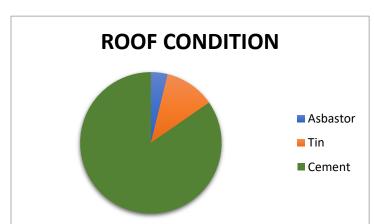

1.1.2 - The institution adheres to the academic calendar including for the conduct of Continuous Internal Evaluation (CIE)

Academic Calendar (2022-2023)

| JULY- 2022                                                                               | 2017/20000000000000000000000000000000000 |  |
|------------------------------------------------------------------------------------------|------------------------------------------|--|
|                                                                                          |                                          |  |
| Holidays: 01 (9th)                                                                       | Working Days: 25                         |  |
| College Foundation Day                                                                   | 1 <sup>st</sup> July.                    |  |
| Final Exam Start of PG 2nd & 4th Sem                                                     | 4 <sup>th</sup> -27 <sup>th</sup>        |  |
| Final Exam end of UG Even Sem                                                            | 19"                                      |  |
| Admission process of B.A/B.Sc./B.Com 1st Sem                                             | 18 <sup>th</sup>                         |  |
| Admission of B.A/B.Sc./B.Com 3 <sup>rd</sup> & 5 <sup>th</sup> Sem                       | 22 <sup>nd</sup> - 27 <sup>th</sup>      |  |
| Commencement of Classes of<br>B.A./B.Sc./B.Com. 3 <sup>rd</sup> & 5 <sup>th</sup> Sem    | 27 <sup>th</sup>                         |  |
| AUGUST- 202                                                                              | 2                                        |  |
| Holidays: 03 (9th ,11th , 19th )                                                         | Working Days: 24                         |  |
| Distribution of Marksheet of 5th Sem                                                     | 3 <sup>rd</sup> & 4 <sup>th</sup>        |  |
| Regular classes                                                                          | Throughout the month                     |  |
| SEPTEMBER- 2                                                                             |                                          |  |
| Holidays; 02 (17th , 30th )                                                              | Working Days: 24                         |  |
| Distribution of Marksheet of PG 4th Sem                                                  | 9 <sup>th</sup> & 10 <sup>th</sup>       |  |
| Marksheet distribution from 2017-18 to 2020-21<br>all UG students                        | 13th to 15th                             |  |
| Registration certificate of PG 1s Sem                                                    | 9 <sup>th</sup>                          |  |
| Admission process of B.A/B.Sc./B.Com 1st Sem<br>end for 1st Portal                       | 15 <sup>th</sup>                         |  |
| Admission process of B.A/B.Sc./B.Com   start for 2nd Portal                              | 16 <sup>th</sup>                         |  |
| Commencement of Classes & verification start of                                          | 19 <sup>th</sup>                         |  |
| Registration certificate of UG students                                                  | 27 <sup>th</sup>                         |  |
| Verification of 1 <sup>st</sup> Sem who are admitted in 2 <sup>nd</sup> Portal           | 29 <sup>th</sup>                         |  |
| OCTOBER- 20                                                                              | 022                                      |  |
| Holidays: 31 (1 <sup>st</sup> - 31 <sup>st</sup> )                                       | Working Days: 00                         |  |
| College closed (Durga Puja, Fatcha Doaz &<br>Laxmi Puja, Kali Puja, Eid and Chhath Puja) | 1 <sup>st</sup> - 31 <sup>st</sup>       |  |
| NOVEMBER- 2                                                                              | 2022                                     |  |
| Holidays: 02 (8th ,15th )                                                                | Working Days: 24                         |  |
| Regular classes                                                                          | Throughout the month                     |  |
| Enrollment of 3 <sup>rd</sup> & 5 <sup>th</sup> Sem                                      | 1 <sup>st</sup> -7 <sup>th</sup>         |  |
| Induction Meeting of 1st Sem                                                             | 14 <sup>th</sup>                         |  |
| Internal Assesment of 3rd & 5th Sem                                                      | 17th - 21#                               |  |
| Admission of PG 3rd Sem                                                                  | 17th - 21th                              |  |