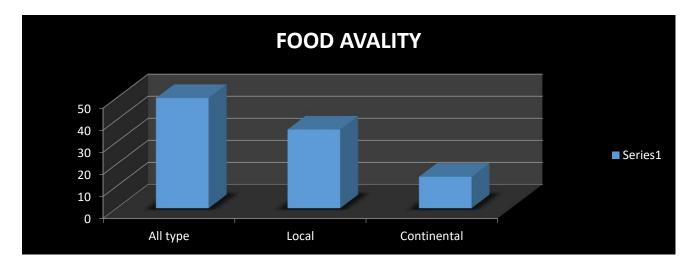

1.1.2 - The institution adheres to the academic calendar including for the conduct of Continuous Internal Evaluation (CIE)

Academic Calendar (2022-2023)

| JULY- 2022                                                                               | 2017/20000000000000000000000000000000000 |  |
|------------------------------------------------------------------------------------------|------------------------------------------|--|
|                                                                                          |                                          |  |
| Holidays: 01 (9th)                                                                       | Working Days: 25                         |  |
| College Foundation Day                                                                   | 1 <sup>st</sup> July.                    |  |
| Final Exam Start of PG 2nd & 4th Sem                                                     | 4 <sup>th</sup> -27 <sup>th</sup>        |  |
| Final Exam end of UG Even Sem                                                            | 19"                                      |  |
| Admission process of B.A/B.Sc./B.Com 1st Sem                                             | 18 <sup>th</sup>                         |  |
| Admission of B.A/B.Sc./B.Com 3 <sup>rd</sup> & 5 <sup>th</sup> Sem                       | 22 <sup>nd</sup> - 27 <sup>th</sup>      |  |
| Commencement of Classes of<br>B.A./B.Sc./B.Com. 3 <sup>rd</sup> & 5 <sup>th</sup> Sem    | 27 <sup>th</sup>                         |  |
| AUGUST- 202                                                                              | 2                                        |  |
| Holidays: 03 (9th ,11th , 19th )                                                         | Working Days: 24                         |  |
| Distribution of Marksheet of 5th Sem                                                     | 3 <sup>rd</sup> & 4 <sup>th</sup>        |  |
| Regular classes                                                                          | Throughout the month                     |  |
| SEPTEMBER- 2                                                                             |                                          |  |
| Holidays; 02 (17th , 30th )                                                              | Working Days: 24                         |  |
| Distribution of Marksheet of PG 4th Sem                                                  | 9 <sup>th</sup> & 10 <sup>th</sup>       |  |
| Marksheet distribution from 2017-18 to 2020-21<br>all UG students                        | 13th to 15th                             |  |
| Registration certificate of PG 1s Sem                                                    | 9 <sup>th</sup>                          |  |
| Admission process of B.A/B.Sc./B.Com 1st Sem<br>end for 1st Portal                       | 15 <sup>th</sup>                         |  |
| Admission process of B.A/B.Sc./B.Com   start for 2nd Portal                              | 16 <sup>th</sup>                         |  |
| Commencement of Classes & verification start of                                          | 19 <sup>th</sup>                         |  |
| Registration certificate of UG students                                                  | 27 <sup>th</sup>                         |  |
| Verification of 1 <sup>st</sup> Sem who are admitted in 2 <sup>nd</sup> Portal           | 29 <sup>th</sup>                         |  |
| OCTOBER- 20                                                                              | 022                                      |  |
| Holidays: 31 (1 <sup>st</sup> - 31 <sup>st</sup> )                                       | Working Days: 00                         |  |
| College closed (Durga Puja, Fatcha Doaz &<br>Laxmi Puja, Kali Puja, Eid and Chhath Puja) | 1 <sup>st</sup> - 31 <sup>st</sup>       |  |
| NOVEMBER- 2                                                                              | 2022                                     |  |
| Holidays: 02 (8th ,15th )                                                                | Working Days: 24                         |  |
| Regular classes                                                                          | Throughout the month                     |  |
| Enrollment of 3 <sup>rd</sup> & 5 <sup>th</sup> Sem                                      | 1 <sup>st</sup> -7 <sup>th</sup>         |  |
| Induction Meeting of 1st Sem                                                             | 14 <sup>th</sup>                         |  |
| Internal Assesment of 3rd & 5th Sem                                                      | 17th - 21#                               |  |
| Admission of PG 3rd Sem                                                                  | 17th - 21th                              |  |