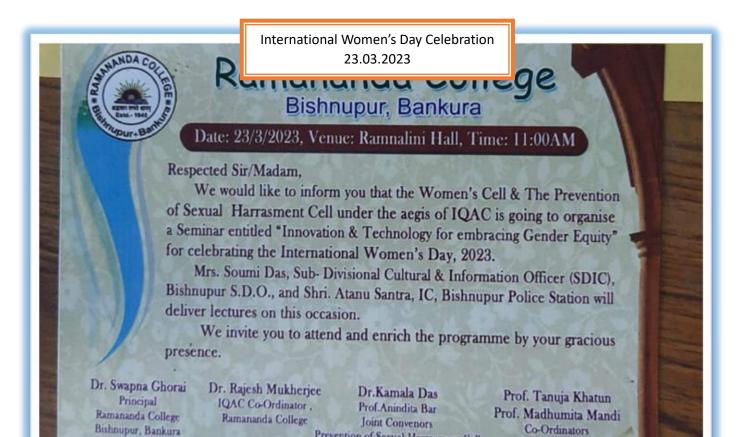

tice**

It is hereby notified that for celebrating International Women's Day, 2023 a seminar will be organised by Women Cell in collaboration with Prevention of Sexual Harrasment Cell under the aegis of IQAC, Ramananda College at 11:00 AM on 23/03/2023 (Thrusday).

All the interested students, teachers and non-teaching staffs are cordially invited to join the programme to make it a successful.

Topic of the Seminar: "Innovation & Technology for embracing Gender Equity"

Hon'ble Speakers:

- Mrs. Soumi Das, Sub-divisional Cultural & Information Officer (SDIC), Bishnupur S.D.O
- 2. Shri Atanu Santra, I.C, Bishnupur Police Station

Venue: Ramnalini Chakraborty Hall

THE COLUMNIA STATE OF THE STATE

Principal Amananda College Bishnupur, Bankura

Principal Ramananda College Bishnupur, Bankura



Prevention of Sexual Harrasment Cell

Women's Cell





Ref. No

BISHNUPUR \* BANKURA Pin - 722122, West Bengal

Mob:-6297976619 e-mail, principalramananda@gmail.com Website www.ramanandacollege.org

Estd 1945

UGC Recognized & State Government Aided Constituent College Under the Bankura University (dt.-01.01.2017)

(Re-Accredited by NAAC 3rd Cycle at B ++ Level)

Date

Principal From: Secretary, G.B.

## Report of seminar on Innovation & Technology for embracing Gender Equity

- Name of the organizing Department: Women' Cell & Prevention of Sexual Harassment Cell, Ramananda College, Bishnupur, Bankura
- Title of the Event: Innovation & Technology for embracing Gender Equity
- Funded by: Ramananda College
- Date: 23.03.2023
- Level: College
- Number of participants: 30
- Objective To mak