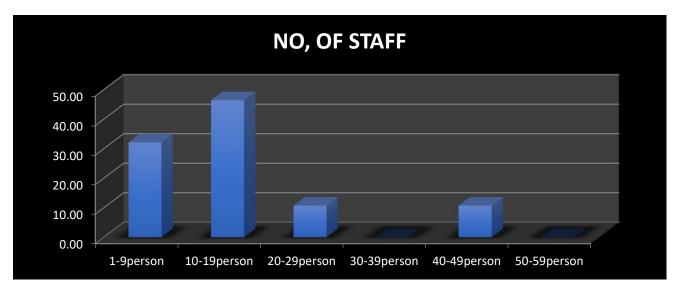

1.1.2 - The institution adheres to the academic calendar including for the conduct of Continuous Internal Evaluation (CIE)

Academic Calendar (2022-2023)

| JULY- 2022                                                                               | 2017/20000000000000000000000000000000000 |  |
|------------------------------------------------------------------------------------------|------------------------------------------|--|
|                                                                                          |                                          |  |
| Holidays: 01 (9th)                                                                       | Working Days: 25                         |  |
| College Foundation Day                                                                   | 1 <sup>st</sup> July.                    |  |
| Final Exam Start of PG 2nd & 4th Sem                                                     | 4 <sup>th</sup> -27 <sup>th</sup>        |  |
| Final Exam end of UG Even Sem                                                            | 19"                                      |  |
| Admission process of B.A/B.Sc./B.Com 1st Sem                                             | 18 <sup>th</sup>                         |  |
| Admission of B.A/B.Sc./B.Com 3 <sup>rd</sup> & 5 <sup>th</sup> Sem                       | 22 <sup>nd</sup> - 27 <sup>th</sup>      |  |
| Commencement of Classes of<br>B.A./B.Sc./B.Com. 3 <sup>rd</sup> & 5 <sup>th</sup> Sem    | 27 <sup>th</sup>                         |  |
| AUGUST- 202                                                                              | 2                                        |  |
| Holidays: 03 (9th ,11th , 19th )                                                         | Working Days: 24                         |  |
| Distribution of Marksheet of 5th Sem                                                     | 3 <sup>rd</sup> & 4 <sup>th</sup>        |  |
| Regular classes                                                                          | Throughout the month                     |  |
| SEPTEMBER- 2                                                                             |                                          |  |
| Holidays; 02 (17th , 30th )                                                              | Working Days: 24                         |  |
| Distribution of Marksheet of PG 4th Sem                                                  | 9 <sup>th</sup> & 10 <sup>th</sup>       |  |
| Marksheet distribution from 2017-18 to 2020-21<br>all UG students                        | 13th to 15th                             |  |
| Registration certificate of PG 1s Sem                                                    | 9 <sup>th</sup>                          |  |
| Admission process of B.A/B.Sc./B.Com 1st Sem<br>end for 1st Portal                       | 15 <sup>th</sup>                         |  |
| Admission process of B.A/B.Sc./B.Com   start for 2nd Portal                              | 16 <sup>th</sup>                         |  |
| Commencement of Classes & verification start of                                          | 19 <sup>th</sup>                         |  |
| Registration certificate of UG students                                                  | 27 <sup>th</sup>                         |  |
| Verification of 1 <sup>st</sup> Sem who are admitted in 2 <sup>nd</sup> Portal           | 29 <sup>th</sup>                         |  |
| OCTOBER- 20                                                                              | 022                                      |  |
| Holidays: 31 (1 <sup>st</sup> - 31 <sup>st</sup> )                                       | Working Days: 00                         |  |
| College closed (Durga Puja, Fatcha Doaz &<br>Laxmi Puja, Kali Puja, Eid and Chhath Puja) | 1 <sup>st</sup> - 31 <sup>st</sup>       |  |
| NOVEMBER- 2                                                                              | 2022                                     |  |
| Holidays: 02 (8th ,15th )                                                                | Working Days: 24                         |  |
| Regular classes                                                                          | Throughout the month                     |  |
| Enrollment of 3 <sup>rd</sup> & 5 <sup>th</sup> Sem                                      | 1 <sup>st</sup> -7 <sup>th</sup>         |  |
| Induction Meeting of 1st Sem                                                             | 14 <sup>th</sup>                         |  |
| Internal Assesment of 3rd & 5th Sem                                                      | 17th - 21#                               |  |
| Admission of PG 3rd Sem                                                                  | 17th - 21th                              |  |