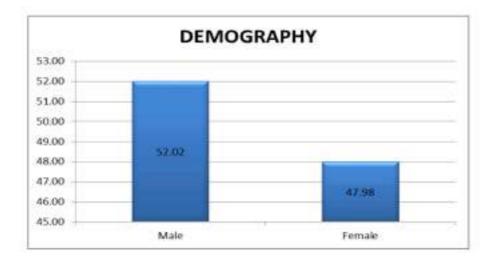

istrict like pendurthi, Sujatanagar, beside the road, garden, Bora cave. According to our soil sample collection the soil is mostly alkaline. The value of average PH is 8.0 and organic carbon value is 0.5-7.5. It is alkaline because of location of sea.

**DEMOGRAPHIY**: - In sujatanagar there is 116 male populations and 107 female population. Total population is 223. So the number of males per female is high here due to which sujatanagar is dominated by patriarchal society. The ratio of male and female population is 52:47.

#### DEMOGRAPHY

|        | Table no:- 1 |            |  |
|--------|--------------|------------|--|
| Person | No of person | Percentage |  |
| Male   | 116          | 52.02      |  |
| Female | 107          | 47.98      |  |
| Total  | 223          |            |  |



Fig:15

SOURCE: Personal data from sample village

CASTE STRUCTURE: - We can see from this figure that the number of Bca race (76.29%) is highest and St race, (1.93%) is the lowest in this area as a result of which we see more upper class people living here.

#### CASTE STRUCTURE

Table no:- 2

|     | CASTE | NO. OF<br>POPULATION | %     |
|-----|-------|----------------------|-------|
|     | BCA   | 26                   |       |
|     | BCB   | 5                    |       |
| OBC | BCC   | 0                    | 76.92 |
|     | BCD   | 9                    |       |
|     | BCE   | 0                    |       |
| SC  |       | 11                   | 21.15 |
| ST  |       | 1                    | 1.93  |



Fig: 16

SOURCE: Personal data from sample village

**RELIGION STRUCTURE**: