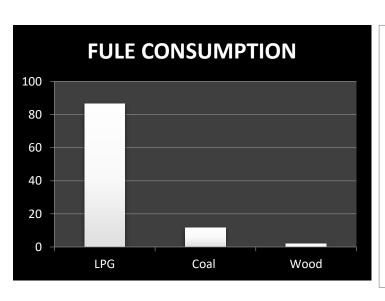

1.1.2 - The institution adheres to the academic calendar including for the conduct of Continuous Internal Evaluation (CIE)

Academic Calendar (2022-2023)

| JULY- 2022                                                                               | 2017/20000000000000000000000000000000000 |  |
|------------------------------------------------------------------------------------------|------------------------------------------|--|
|                                                                                          |                                          |  |
| Holidays: 01 (9th)                                                                       | Working Days: 25                         |  |
| College Foundation Day                                                                   | 1 <sup>st</sup> July.                    |  |
| Final Exam Start of PG 2nd & 4th Sem                                                     | 4 <sup>th</sup> -27 <sup>th</sup>        |  |
| Final Exam end of UG Even Sem                                                            | 19"                                      |  |
| Admission process of B.A/B.Sc./B.Com 1st Sem                                             | 18 <sup>th</sup>                         |  |
| Admission of B.A/B.Sc./B.Com 3 <sup>rd</sup> & 5 <sup>th</sup> Sem                       | 22 <sup>nd</sup> - 27 <sup>th</sup>      |  |
| Commencement of Classes of<br>B.A./B.Sc./B.Com. 3 <sup>rd</sup> & 5 <sup>th</sup> Sem    | 27 <sup>th</sup>                         |  |
| AUGUST- 202                                                                              | 2                                        |  |
| Holidays: 03 (9th ,11th , 19th )                                                         | Working Days: 24                         |  |
| Distribution of Marksheet of 5th Sem                                                     | 3 <sup>rd</sup> & 4 <sup>th</sup>        |  |
| Regular classes                                                                          | Throughout the month                     |  |
| SEPTEMBER- 2                                                                             |                                          |  |
| Holidays; 02 (17th , 30th )                                                              | Working Days: 24                         |  |
| Distribution of Marksheet of PG 4th Sem                                                  | 9 <sup>th</sup> & 10 <sup>th</sup>       |  |
| Marksheet distribution from 2017-18 to 2020-21<br>all UG students                        | 13th to 15th                             |  |
| Registration certificate of PG 1s Sem                                                    | 9 <sup>th</sup>                          |  |
| Admission process of B.A/B.Sc./B.Com 1st Sem<br>end for 1st Portal                       | 15 <sup>th</sup>                         |  |
| Admission process of B.A/B.Sc./B.Com   start for 2nd Portal                              | 16 <sup>th</sup>                         |  |
| Commencement of Classes & verification start of                                          | 19 <sup>th</sup>                         |  |
| Registration certificate of UG students                                                  | 27 <sup>th</sup>                         |  |
| Verification of 1 <sup>st</sup> Sem who are admitted in 2 <sup>nd</sup> Portal           | 29 <sup>th</sup>                         |  |
| OCTOBER- 20                                                                              | 022                                      |  |
| Holidays: 31 (1 <sup>st</sup> - 31 <sup>st</sup> )                                       | Working Days: 00                         |  |
| College closed (Durga Puja, Fatcha Doaz &<br>Laxmi Puja, Kali Puja, Eid and Chhath Puja) | 1 <sup>st</sup> - 31 <sup>st</sup>       |  |
| NOVEMBER- 2                                                                              | 2022                                     |  |
| Holidays: 02 (8th ,15th )                                                                | Working Days: 24                         |  |
| Regular classes                                                                          | Throughout the month                     |  |
| Enrollment of 3 <sup>rd</sup> & 5 <sup>th</sup> Sem                                      | 1 <sup>st</sup> -7 <sup>th</sup>         |  |
| Induction Meeting of 1st Sem                                                             | 14 <sup>th</sup>                         |  |
| Internal Assesment of 3rd & 5th Sem                                                      | 17th - 21#                               |  |
| Admission of PG 3rd Sem                                                                  | 17th - 21th                              |  |