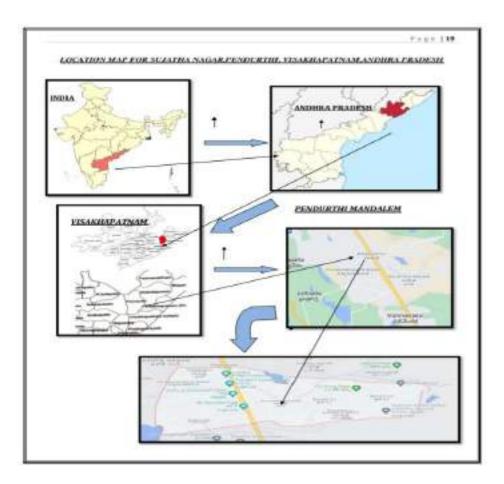

1.1.2 - The institution adheres to the academic calendar including for the conduct of Continuous Internal Evaluation (CIE)

Academic Calendar (2022-2023)

| JULY- 2022                                                                               | 2017/20000000000000000000000000000000000 |  |
|------------------------------------------------------------------------------------------|------------------------------------------|--|
|                                                                                          |                                          |  |
| Holidays: 01 (9th)                                                                       | Working Days: 25                         |  |
| College Foundation Day                                                                   | 1 <sup>st</sup> July.                    |  |
| Final Exam Start of PG 2nd & 4th Sem                                                     | 4 <sup>th</sup> -27 <sup>th</sup>        |  |
| Final Exam end of UG Even Sem                                                            | 19"                                      |  |
| Admission process of B.A/B.Sc./B.Com 1st Sem                                             | 18 <sup>th</sup>                         |  |
| Admission of B.A/B.Sc./B.Com 3 <sup>rd</sup> & 5 <sup>th</sup> Sem                       | 22 <sup>nd</sup> - 27 <sup>th</sup>      |  |
| Commencement of Classes of<br>B.A./B.Sc./B.Com. 3 <sup>rd</sup> & 5 <sup>th</sup> Sem    | 27 <sup>th</sup>                         |  |
| AUGUST- 202                                                                              | 2                                        |  |
| Holidays: 03 (9th ,11th , 19th )                                                         | Working Days: 24                         |  |
| Distribution of Marksheet of 5th Sem                                                     | 3 <sup>rd</sup> & 4 <sup>th</sup>        |  |
| Regular classes                                                                          | Throughout the month                     |  |
| SEPTEMBER- 2                                                                             |                                          |  |
| Holidays; 02 (17th , 30th )                                                              | Working Days: 24                         |  |
| Distribution of Marksheet of PG 4th Sem                                                  | 9 <sup>th</sup> & 10 <sup>th</sup>       |  |
| Marksheet distribution from 2017-18 to 2020-21<br>all UG students                        | 13th to 15th                             |  |
| Registration certificate of PG 1s Sem                                                    | 9 <sup>th</sup>                          |  |
| Admission process of B.A/B.Sc./B.Com 1st Sem<br>end for 1st Portal                       | 15 <sup>th</sup>                         |  |
| Admission process of B.A/B.Sc./B.Com   start for 2nd Portal                              | 16 <sup>th</sup>                         |  |
| Commencement of Classes & verification start of                                          | 19 <sup>th</sup>                         |  |
| Registration certificate of UG students                                                  | 27 <sup>th</sup>                         |  |
| Verification of 1 <sup>st</sup> Sem who are admitted in 2 <sup>nd</sup> Portal           | 29 <sup>th</sup>                         |  |
| OCTOBER- 20                                                                              | 022                                      |  |
| Holidays: 31 (1 <sup>st</sup> - 31 <sup>st</sup> )                                       | Working Days: 00                         |  |
| College closed (Durga Puja, Fatcha Doaz &<br>Laxmi Puja, Kali Puja, Eid and Chhath Puja) | 1 <sup>st</sup> - 31 <sup>st</sup>       |  |
| NOVEMBER- 2                                                                              | 2022                                     |  |
| Holidays: 02 (8th ,15th )                                                                | Working Days: 24                         |  |
| Regular classes                                                                          | Throughout the month                     |  |
| Enrollment of 3 <sup>rd</sup> & 5 <sup>th</sup> Sem                                      | 1 <sup>st</sup> -7 <sup>th</sup>         |  |
| Induction Meeting of 1st Sem                                                             | 14 <sup>th</sup>                         |  |
| Internal Assesment of 3rd & 5th Sem                                                      | 17th - 21#                               |  |
| Admission of PG 3rd Sem                                                                  | 17th - 21th                              |  |