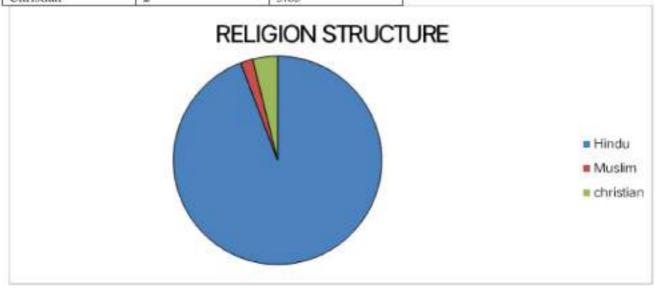

1.1.2 - The institution adheres to the academic calendar including for the conduct of Continuous Internal Evaluation (CIE)

Academic Calendar (2022-2023)

| JULY- 2022                                                                               | 2017/20000000000000000000000000000000000 |  |
|------------------------------------------------------------------------------------------|------------------------------------------|--|
|                                                                                          |                                          |  |
| Holidays: 01 (9th)                                                                       | Working Days: 25                         |  |
| College Foundation Day                                                                   | 1 <sup>st</sup> July.                    |  |
| Final Exam Start of PG 2nd & 4th Sem                                                     | 4 <sup>th</sup> -27 <sup>th</sup>        |  |
| Final Exam end of UG Even Sem                                                            | 19"                                      |  |
| Admission process of B.A/B.Sc./B.Com 1st Sem                                             | 18 <sup>th</sup>                         |  |
| Admission of B.A/B.Sc./B.Com 3 <sup>rd</sup> & 5 <sup>th</sup> Sem                       | 22 <sup>nd</sup> - 27 <sup>th</sup>      |  |
| Commencement of Classes of<br>B.A./B.Sc./B.Com. 3 <sup>rd</sup> & 5 <sup>th</sup> Sem    | 27 <sup>th</sup>                         |  |
| AUGUST- 202                                                                              | 2                                        |  |
| Holidays: 03 (9th ,11th , 19th )                                                         | Working Days: 24                         |  |
| Distribution of Marksheet of 5th Sem                                                     | 3 <sup>rd</sup> & 4 <sup>th</sup>        |  |
| Regular classes                                                                          | Throughout the month                     |  |
| SEPTEMBER- 2                                                                             |                                          |  |
| Holidays; 02 (17th , 30th )                                                              | Working Days: 24                         |  |
| Distribution of Marksheet of PG 4th Sem                                                  | 9 <sup>th</sup> & 10 <sup>th</sup>       |  |
| Marksheet distribution from 2017-18 to 2020-21<br>all UG students                        | 13th to 15th                             |  |
| Registration certificate of PG 1s Sem                                                    | 9 <sup>th</sup>                          |  |
| Admission process of B.A/B.Sc./B.Com 1st Sem<br>end for 1st Portal                       | 15 <sup>th</sup>                         |  |
| Admission process of B.A/B.Sc./B.Com   start for 2nd Portal                              | 16 <sup>th</sup>                         |  |
| Commencement of Classes & verification start of                                          | 19 <sup>th</sup>                         |  |
| Registration certificate of UG students                                                  | 27 <sup>th</sup>                         |  |
| Verification of 1 <sup>st</sup> Sem who are admitted in 2 <sup>nd</sup> Portal           | 29 <sup>th</sup>                         |  |
| OCTOBER- 20                                                                              | 022                                      |  |
| Holidays: 31 (1 <sup>st</sup> - 31 <sup>st</sup> )                                       | Working Days: 00                         |  |
| College closed (Durga Puja, Fatcha Doaz &<br>Laxmi Puja, Kali Puja, Eid and Chhath Puja) | 1 <sup>st</sup> - 31 <sup>st</sup>       |  |
| NOVEMBER- 2                                                                              | 2022                                     |  |
| Holidays: 02 (8th ,15th )                                                                | Working Days: 24                         |  |
| Regular classes                                                                          | Throughout the month                     |  |
| Enrollment of 3 <sup>rd</sup> & 5 <sup>th</sup> Sem                                      | 1 <sup>st</sup> -7 <sup>th</sup>         |  |
| Induction Meeting of 1st Sem                                                             | 14 <sup>th</sup>                         |  |
| Internal Assesment of 3rd & 5th Sem                                                      | 17th - 21#                               |  |
| Admission of PG 3rd Sem                                                                  | 17th - 21th                              |  |