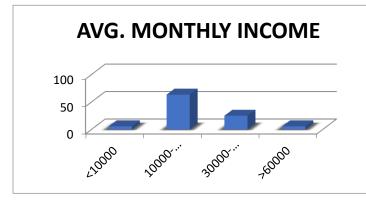

1.1.2 - The institution adheres to the academic calendar including for the conduct of Continuous Internal Evaluation (CIE)

Academic Calendar (2022-2023)

| JULY- 2022                                                                               | 2017/20000000000000000000000000000000000 |  |
|------------------------------------------------------------------------------------------|------------------------------------------|--|
|                                                                                          |                                          |  |
| Holidays: 01 (9th)                                                                       | Working Days: 25                         |  |
| College Foundation Day                                                                   | 1 <sup>st</sup> July.                    |  |
| Final Exam Start of PG 2nd & 4th Sem                                                     | 4 <sup>th</sup> -27 <sup>th</sup>        |  |
| Final Exam end of UG Even Sem                                                            | 19"                                      |  |
| Admission process of B.A/B.Sc./B.Com 1st Sem                                             | 18 <sup>th</sup>                         |  |
| Admission of B.A/B.Sc./B.Com 3 <sup>rd</sup> & 5 <sup>th</sup> Sem                       | 22 <sup>nd</sup> - 27 <sup>th</sup>      |  |
| Commencement of Classes of<br>B.A./B.Sc./B.Com. 3 <sup>rd</sup> & 5 <sup>th</sup> Sem    | 27 <sup>th</sup>                         |  |
| AUGUST- 202                                                                              | 2                                        |  |
| Holidays: 03 (9th ,11th , 19th )                                                         | Working Days: 24                         |  |
| Distribution of Marksheet of 5th Sem                                                     | 3 <sup>rd</sup> & 4 <sup>th</sup>        |  |
| Regular classes                                                                          | Throughout the month                     |  |
| SEPTEMBER- 2                                                                             |                                          |  |
| Holidays; 02 (17th , 30th )                                                              | Working Days: 24                         |  |
| Distribution of Marksheet of PG 4th Sem                                                  | 9 <sup>th</sup> & 10 <sup>th</sup>       |  |
| Marksheet distribution from 2017-18 to 2020-21<br>all UG students                        | 13th to 15th                             |  |
| Registration certificate of PG 1s Sem                                                    | 9 <sup>th</sup>                          |  |
| Admission process of B.A/B.Sc./B.Com 1st Sem<br>end for 1st Portal                       | 15 <sup>th</sup>                         |  |
| Admission process of B.A/B.Sc./B.Com   start for 2nd Portal                              | 16 <sup>th</sup>                         |  |
| Commencement of Classes & verification start of                                          | 19 <sup>th</sup>                         |  |
| Registration certificate of UG students                                                  | 27 <sup>th</sup>                         |  |
| Verification of 1 <sup>st</sup> Sem who are admitted in 2 <sup>nd</sup> Portal           | 29 <sup>th</sup>                         |  |
| OCTOBER- 20                                                                              | 022                                      |  |
| Holidays: 31 (1 <sup>st</sup> - 31 <sup>st</sup> )                                       | Working Days: 00                         |  |
| College closed (Durga Puja, Fatcha Doaz &<br>Laxmi Puja, Kali Puja, Eid and Chhath Puja) | 1 <sup>st</sup> - 31 <sup>st</sup>       |  |
| NOVEMBER- 2                                                                              | 2022                                     |  |
| Holidays: 02 (8th ,15th )                                                                | Working Days: 24                         |  |
| Regular classes                                                                          | Throughout the month                     |  |
| Enrollment of 3 <sup>rd</sup> & 5 <sup>th</sup> Sem                                      | 1 <sup>st</sup> -7 <sup>th</sup>         |  |
| Induction Meeting of 1st Sem                                                             | 14 <sup>th</sup>                         |  |
| Internal Assesment of 3rd & 5th Sem                                                      | 17th - 21#                               |  |
| Admission of PG 3rd Sem                                                                  | 17th - 21th                              |  |