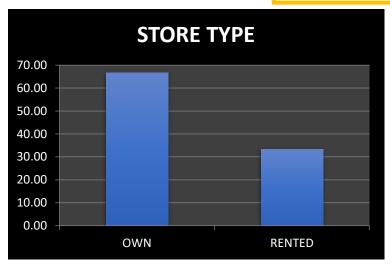

1.1.2 - The institution adheres to the academic calendar including for the conduct of Continuous Internal Evaluation (CIE)

Academic Calendar (2022-2023)

| JULY- 2022                                                                               | 2017/20000000000000000000000000000000000 |  |
|------------------------------------------------------------------------------------------|------------------------------------------|--|
|                                                                                          |                                          |  |
| Holidays: 01 (9th)                                                                       | Working Days: 25                         |  |
| College Foundation Day                                                                   | 1 <sup>st</sup> July.                    |  |
| Final Exam Start of PG 2nd & 4th Sem                                                     | 4 <sup>th</sup> -27 <sup>th</sup>        |  |
| Final Exam end of UG Even Sem                                                            | 19"                                      |  |
| Admission process of B.A/B.Sc./B.Com 1st Sem                                             | 18 <sup>th</sup>                         |  |
| Admission of B.A/B.Sc./B.Com 3 <sup>rd</sup> & 5 <sup>th</sup> Sem                       | 22 <sup>nd</sup> - 27 <sup>th</sup>      |  |
| Commencement of Classes of<br>B.A./B.Sc./B.Com. 3 <sup>rd</sup> & 5 <sup>th</sup> Sem    | 27 <sup>th</sup>                         |  |
| AUGUST- 202                                                                              | 2                                        |  |
| Holidays: 03 (9th ,11th , 19th )                                                         | Working Days: 24                         |  |
| Distribution of Marksheet of 5th Sem                                                     | 3 <sup>rd</sup> & 4 <sup>th</sup>        |  |
| Regular classes                                                                          | Throughout the month                     |  |
| SEPTEMBER- 2                                                                             |                                          |  |
| Holidays; 02 (17th , 30th )                                                              | Working Days: 24                         |  |
| Distribution of Marksheet of PG 4th Sem                                                  | 9 <sup>th</sup> & 10 <sup>th</sup>       |  |
| Marksheet distribution from 2017-18 to 2020-21<br>all UG students                        | 13th to 15th                             |  |
| Registration certificate of PG 1s Sem                                                    | 9 <sup>th</sup>                          |  |
| Admission process of B.A/B.Sc./B.Com 1st Sem<br>end for 1st Portal                       | 15 <sup>th</sup>                         |  |
| Admission process of B.A/B.Sc./B.Com   start for 2nd Portal                              | 16 <sup>th</sup>                         |  |
| Commencement of Classes & verification start of                                          | 19 <sup>th</sup>                         |  |
| Registration certificate of UG students                                                  | 27 <sup>th</sup>                         |  |
| Verification of 1 <sup>st</sup> Sem who are admitted in 2 <sup>nd</sup> Portal           | 29 <sup>th</sup>                         |  |
| OCTOBER- 20                                                                              | 022                                      |  |
| Holidays: 31 (1 <sup>st</sup> - 31 <sup>st</sup> )                                       | Working Days: 00                         |  |
| College closed (Durga Puja, Fatcha Doaz &<br>Laxmi Puja, Kali Puja, Eid and Chhath Puja) | 1 <sup>st</sup> - 31 <sup>st</sup>       |  |
| NOVEMBER- 2                                                                              | 2022                                     |  |
| Holidays: 02 (8th ,15th )                                                                | Working Days: 24                         |  |
| Regular classes                                                                          | Throughout the month                     |  |
| Enrollment of 3 <sup>rd</sup> & 5 <sup>th</sup> Sem                                      | 1 <sup>st</sup> -7 <sup>th</sup>         |  |
| Induction Meeting of 1st Sem                                                             | 14 <sup>th</sup>                         |  |
| Internal Assesment of 3rd & 5th Sem                                                      | 17th - 21#                               |  |
| Admission of PG 3rd Sem                                                                  | 17th - 21th                              |  |