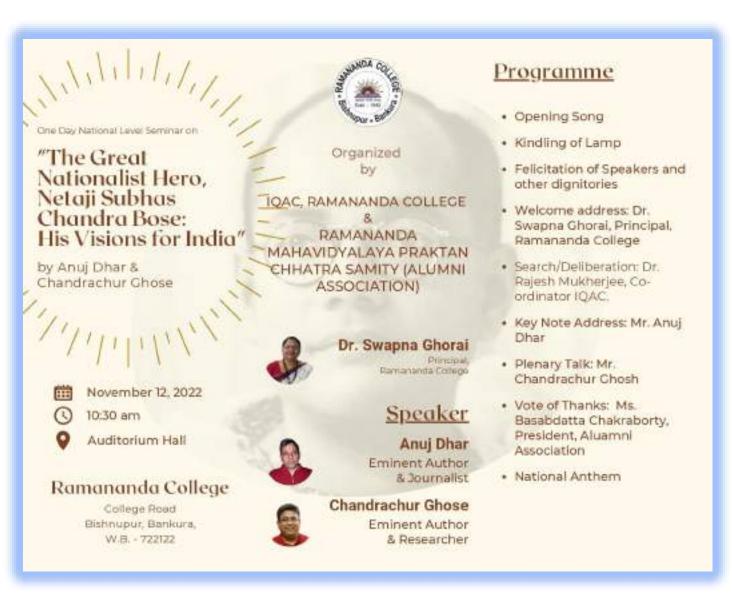

ite: www.ramanandacollege.org

Date - 09.12.2022

### NOTICE

It is hereby notified that a One-day National Level Seminar on Netaji Subhash Chandra Bose will be organized by IQAC, Ramananda College & its Alumni Association at 1.00 p.m. on 12.12.2022 (Monday) in our College. All the Students, Teachers and Non-teaching staff are requested to remain present at the seminar to make it successful.

Topic of Seminar:

"The Great Nationalist Hero, Netaji Subhash Chandra Bose: His Visions for India"

Hon'ble Speakers:

Mr. Anuj Dhar (Eminent Author & Journalist)

&

Mr. Chandrachur Ghosh (Eminent Author & Researcher)

Venue: Auditorium Hall, Ramananda College

ESTD-1945 M (BANKURA) (Dr. Swapna Ghorai)
Principal
Ramananda College
Bishnupur, Bankura

Principal Ramananda College Bishnupur, Bankura















BISHNUPUR \* BANKURA Pin - 722122, West Bengal Mob:- 6297976619 e-mail: principalramananda@gmail.com Website: www.ramanandaoplege.org

Estd.:1945

UGC Recognized & State Government Aided Constituent College
Under the Bankura University (dt.-01.01.2017)
(Re-Accredited by NAAC 3rd Cycle at B \*\* Level)

Ref. No..... (Re-Ac

Date .....

rom : Principal
Secretary, G.B.

#### Report on The Great National Hero, Netaji Subhas Chandra Bose: His Visions of India

- Name of the organizing Department: IQAC, Ramananda College & Ramananda Mahavidyalaya Praktan Chhatra Samity (Alumni Association)
- Title of the Seminar: The Great National Hero, Netaji Subhas Chandra Bose: His Visions of India
- Funded by: Ramananda Collge
- Date: 12.12.2022
- Level: National
- Number of participants: 80
- D