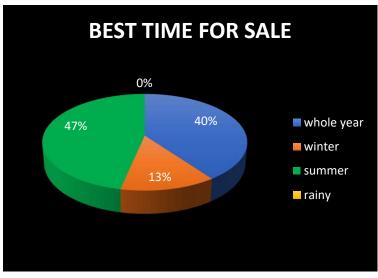

1.1.2 - The institution adheres to the academic calendar including for the conduct of Continuous Internal Evaluation (CIE)

Academic Calendar (2022-2023)

| JULY- 2022                                                                               | 2017/20000000000000000000000000000000000 |  |
|------------------------------------------------------------------------------------------|------------------------------------------|--|
|                                                                                          |                                          |  |
| Holidays: 01 (9th)                                                                       | Working Days: 25                         |  |
| College Foundation Day                                                                   | 1 <sup>st</sup> July.                    |  |
| Final Exam Start of PG 2nd & 4th Sem                                                     | 4 <sup>th</sup> -27 <sup>th</sup>        |  |
| Final Exam end of UG Even Sem                                                            | 19"                                      |  |
| Admission process of B.A/B.Sc./B.Com 1st Sem                                             | 18 <sup>th</sup>                         |  |
| Admission of B.A/B.Sc./B.Com 3 <sup>rd</sup> & 5 <sup>th</sup> Sem                       | 22 <sup>nd</sup> - 27 <sup>th</sup>      |  |
| Commencement of Classes of<br>B.A./B.Sc./B.Com. 3 <sup>rd</sup> & 5 <sup>th</sup> Sem    | 27 <sup>th</sup>                         |  |
| AUGUST- 202                                                                              | 2                                        |  |
| Holidays: 03 (9th ,11th , 19th )                                                         | Working Days: 24                         |  |
| Distribution of Marksheet of 5th Sem                                                     | 3 <sup>rd</sup> & 4 <sup>th</sup>        |  |
| Regular classes                                                                          | Throughout the month                     |  |
| SEPTEMBER- 2                                                                             |                                          |  |
| Holidays; 02 (17th , 30th )                                                              | Working Days: 24                         |  |
| Distribution of Marksheet of PG 4th Sem                                                  | 9 <sup>th</sup> & 10 <sup>th</sup>       |  |
| Marksheet distribution from 2017-18 to 2020-21<br>all UG students                        | 13th to 15th                             |  |
| Registration certificate of PG 1s Sem                                                    | 9 <sup>th</sup>                          |  |
| Admission process of B.A/B.Sc./B.Com 1st Sem<br>end for 1st Portal                       | 15 <sup>th</sup>                         |  |
| Admission process of B.A/B.Sc./B.Com   start for 2nd Portal                              | 16 <sup>th</sup>                         |  |
| Commencement of Classes & verification start of                                          | 19 <sup>th</sup>                         |  |
| Registration certificate of UG students                                                  | 27 <sup>th</sup>                         |  |
| Verification of 1 <sup>st</sup> Sem who are admitted in 2 <sup>nd</sup> Portal           | 29 <sup>th</sup>                         |  |
| OCTOBER- 20                                                                              | 022                                      |  |
| Holidays: 31 (1 <sup>st</sup> - 31 <sup>st</sup> )                                       | Working Days: 00                         |  |
| College closed (Durga Puja, Fatcha Doaz &<br>Laxmi Puja, Kali Puja, Eid and Chhath Puja) | 1 <sup>st</sup> - 31 <sup>st</sup>       |  |
| NOVEMBER- 2                                                                              | 2022                                     |  |
| Holidays: 02 (8th ,15th )                                                                | Working Days: 24                         |  |
| Regular classes                                                                          | Throughout the month                     |  |
| Enrollment of 3 <sup>rd</sup> & 5 <sup>th</sup> Sem                                      | 1 <sup>st</sup> -7 <sup>th</sup>         |  |
| Induction Meeting of 1st Sem                                                             | 14 <sup>th</sup>                         |  |
| Internal Assesment of 3rd & 5th Sem                                                      | 17th - 21#                               |  |
| Admission of PG 3rd Sem                                                                  | 17th - 21th                              |  |