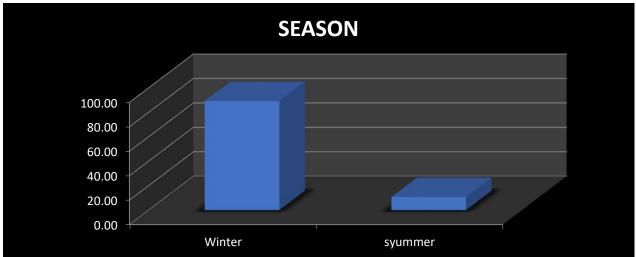

they are belonging from middle class, the standard of living is high. They are very hard worker In this area we noticed that the whole local people's behaviour are very good and strong bonding relationship with each other. Overall all the peoples are very lovable and faithful.

### References

Creswell J., 1994: Research Design: Qualitative and Quantitative Approaches Sage Publications.

Dikshit, R. D. 2003: The Art and Science of Geography: Integrated Readings. Prentice-Hall of India, New Delhi.

Evans M., 1988: "Participant Observation: The Researcher as Research Tool" in Qualitative Methods in Human Geography, eds. J. Eyles and D. Smith, Polity.

Mukherjee, Neela 2002. Participatory Learning and Action: with 100 Field Methods. Concept Publs. Co., New Delhi

Hotel Survey table Report









































**Household Survey Table Report** 







































Educational Field visit at Banalata Resort to visit Emu farm.

Organised by: The Department of Zoology, Ramananda College, Bishnupur

Date: 13.12.2022 Time: 10:30 am

| SI.No | Name of the Participant