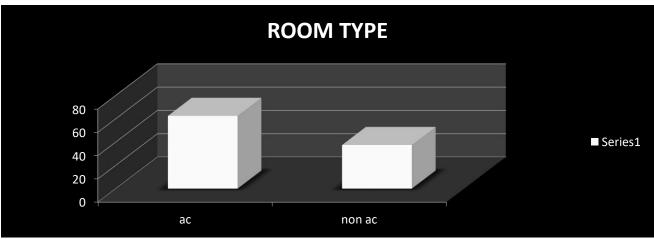

1.1.2 - The institution adheres to the academic calendar including for the conduct of Continuous Internal Evaluation (CIE)

Academic Calendar (2022-2023)

| JULY- 2022                                                                               | 2017/20000000000000000000000000000000000 |  |
|------------------------------------------------------------------------------------------|------------------------------------------|--|
|                                                                                          |                                          |  |
| Holidays: 01 (9th)                                                                       | Working Days: 25                         |  |
| College Foundation Day                                                                   | 1 <sup>st</sup> July.                    |  |
| Final Exam Start of PG 2nd & 4th Sem                                                     | 4 <sup>th</sup> -27 <sup>th</sup>        |  |
| Final Exam end of UG Even Sem                                                            | 19"                                      |  |
| Admission process of B.A/B.Sc./B.Com 1st Sem                                             | 18 <sup>th</sup>                         |  |
| Admission of B.A/B.Sc./B.Com 3 <sup>rd</sup> & 5 <sup>th</sup> Sem                       | 22 <sup>nd</sup> - 27 <sup>th</sup>      |  |
| Commencement of Classes of<br>B.A./B.Sc./B.Com. 3 <sup>rd</sup> & 5 <sup>th</sup> Sem    | 27 <sup>th</sup>                         |  |
| AUGUST- 202                                                                              | 2                                        |  |
| Holidays: 03 (9th ,11th , 19th )                                                         | Working Days: 24                         |  |
| Distribution of Marksheet of 5th Sem                                                     | 3 <sup>rd</sup> & 4 <sup>th</sup>        |  |
| Regular classes                                                                          | Throughout the month                     |  |
| SEPTEMBER- 2                                                                             |                                          |  |
| Holidays; 02 (17th , 30th )                                                              | Working Days: 24                         |  |
| Distribution of Marksheet of PG 4th Sem                                                  | 9 <sup>th</sup> & 10 <sup>th</sup>       |  |
| Marksheet distribution from 2017-18 to 2020-21<br>all UG students                        | 13th to 15th                             |  |
| Registration certificate of PG 1s Sem                                                    | 9 <sup>th</sup>                          |  |
| Admission process of B.A/B.Sc./B.Com 1st Sem<br>end for 1st Portal                       | 15 <sup>th</sup>                         |  |
| Admission process of B.A/B.Sc./B.Com   start for 2nd Portal                              | 16 <sup>th</sup>                         |  |
| Commencement of Classes & verification start of                                          | 19 <sup>th</sup>                         |  |
| Registration certificate of UG students                                                  | 27 <sup>th</sup>                         |  |
| Verification of 1 <sup>st</sup> Sem who are admitted in 2 <sup>nd</sup> Portal           | 29 <sup>th</sup>                         |  |
| OCTOBER- 20                                                                              | 022                                      |  |
| Holidays: 31 (1 <sup>st</sup> - 31 <sup>st</sup> )                                       | Working Days: 00                         |  |
| College closed (Durga Puja, Fatcha Doaz &<br>Laxmi Puja, Kali Puja, Eid and Chhath Puja) | 1 <sup>st</sup> - 31 <sup>st</sup>       |  |
| NOVEMBER- 2                                                                              | 2022                                     |  |
| Holidays: 02 (8th ,15th )                                                                | Working Days: 24                         |  |
| Regular classes                                                                          | Throughout the month                     |  |
| Enrollment of 3 <sup>rd</sup> & 5 <sup>th</sup> Sem                                      | 1 <sup>st</sup> -7 <sup>th</sup>         |  |
| Induction Meeting of 1st Sem                                                             | 14 <sup>th</sup>                         |  |
| Internal Assesment of 3rd & 5th Sem                                                      | 17th - 21#                               |  |
| Admission of PG 3rd Sem                                                                  | 17th - 21th                              |  |